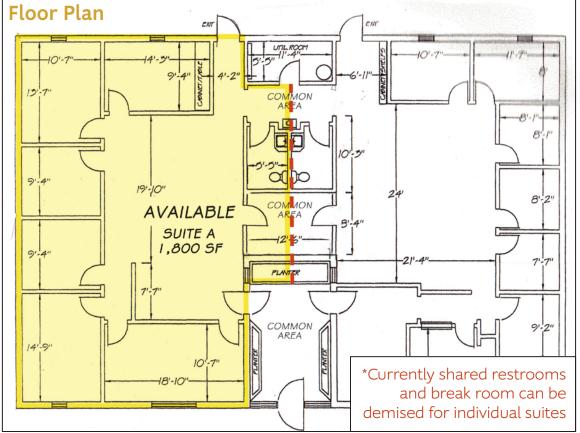

#### **Property Details**

| Avail. Space: | 1,800 SF                  |
|---------------|---------------------------|
| Year Built:   | 1979                      |
| Zoning:       | Commercial Limited (CL)   |
| NNN Exp.:     | Est. at \$0.25/SF/Mo.     |
| Parking:      | 13 on-site parking spaces |

#### Highlights

Great location for professional office 

NE MARSHALL AVE

- New carpet and paint to suite tenant
- Parking ratio 3/1,000
- Solar tubes installed for increased natural lighting
- Close to restaurants and Business 97