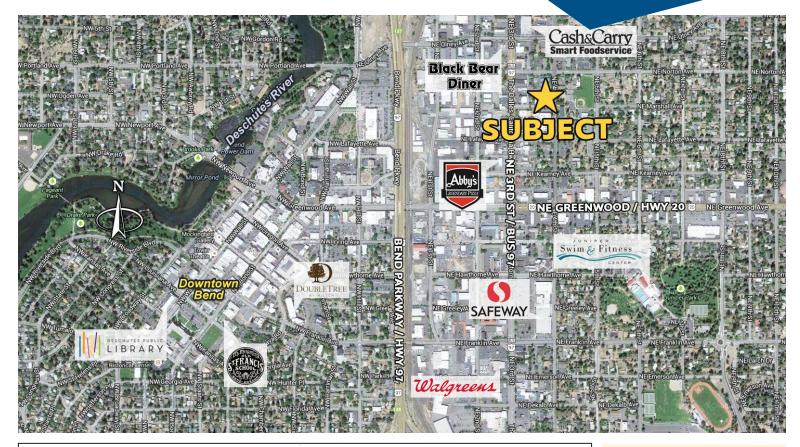

#### Highlights

Great location for professional office 

NE MARSHALL AVE

- New carpet and paint to suite tenant
- Parking ratio 3/1,000
- Solar tubes installed for increased natural lighting
- Close to restaurants and Business 97