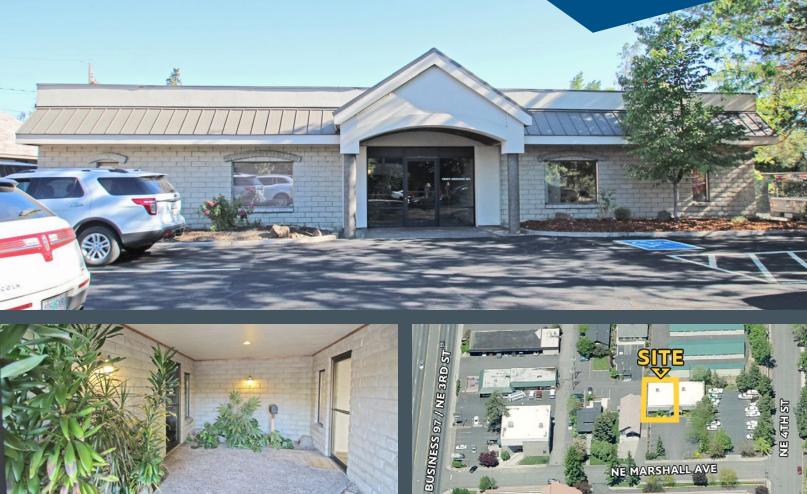

# Office Space off of Business Highway 97 1,800 SF | \$0.95/SF/Mo. NNN

### FOR LEASE 358 NE Marshall Ave.

Bend, Oregon

#### **Property Details**

| Avail. Space: | 1,800 SF                  |
|---------------|---------------------------|
| Year Built:   | 1979                      |
| Zoning:       | Commercial Limited (CL)   |
| NNN Exp.:     | Est. at \$0.25/SF/Mo.     |
| Parking:      | 13 on-site parking spaces |

#### Highlights

Great location for professional office 

NE MARSHALL AVE

- New carpet and paint to suite tenant
- Parking ratio 3/1,000
- Solar tubes installed for increased natural lighting
- Close to restaurants and Business 97