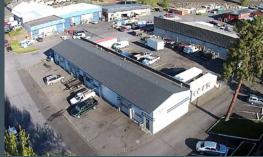

# Centrally Located Commercial Building 3,900 SF | 0<u>.16 Acre | \$400,000</u>

## FOR SALE 206 NE Seward Ave. Bend, Oregon

#### **Property Details**

| Bldg. Size: | 3,900 SF                   |
|-------------|----------------------------|
| Lot Size:   | 0.16 Acre                  |
| Zoning:     | Commercial Limited (CL)    |
| Parking:    | On-site and street parking |
| Lease Term: | Tenants on MTM Leases      |

#### Highlights

- 9 bay doors, 2 hoists
- 3 phase power available
- Set up for automotive repair
- Excellent owner user opportunity
- Owner terms possible (see back for details)
- Newer roof and compressor