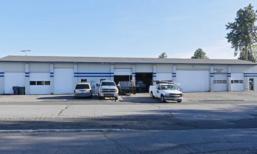

# Centrally Located Commercial Building 3,900 SF | 0<u>.16 Acre | \$400,000</u>

## FOR SALE 206 NE Seward Ave. Bend, Oregon

#### **Property Details**

| Bldg. Size: | 3,900 SF                   |
|-------------|----------------------------|
| Lot Size:   | 0.16 Acre                  |
| Zoning:     | Commercial Limited (CL)    |
| Parking:    | On-site and street parking |
| Lease Term: | Tenants on MTM Leases      |

#### Highlights

- 9 bay doors, 2 hoists
- 3 phase power available
- Set up for automotive repair
- Excellent owner user opportunity
- Owner terms possible (see back for details)
- Newer roof and compressor