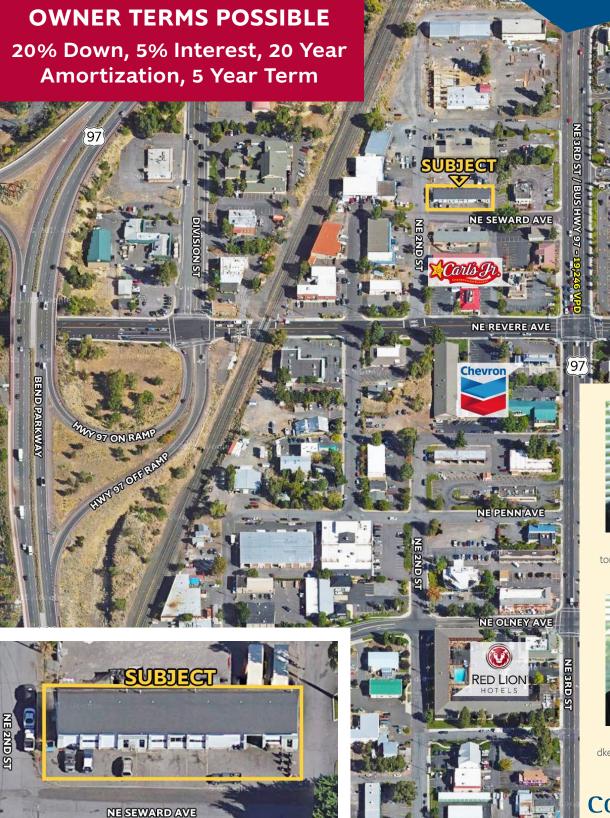

## Commercial Building Sale Price: \$400,000

### FOR SALE 206 NE Seward Ave. Bend, Oregon

Brokers are licensed in the state of Oregon. This information has been furnished from sources we deem reliable, but for which we assume no liability. This is an exclusive listing. The information contained herein is given in confidence with the understanding that all negotiations pertaining to this property be handled through Compass Commercial Real Estate Services. All measurements are approximate.