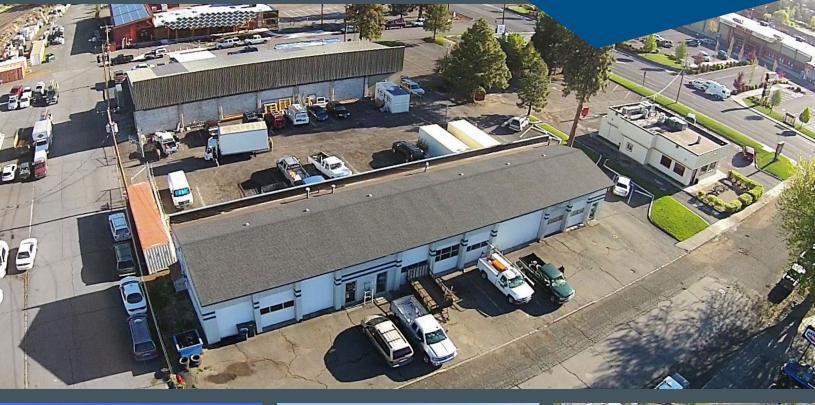

# Centrally Located Commercial Building 3,900 SF | 0<u>.16 Acre | \$400,000</u>

## FOR SALE 206 NE Seward Ave. Bend, Oregon

#### **Property Details**

| Bldg. Size: | 3,900 SF                   |
|-------------|----------------------------|
| Lot Size:   | 0.16 Acre                  |
| Zoning:     | Commercial Limited (CL)    |
| Parking:    | On-site and street parking |
| Lease Term: | Tenants on MTM Leases      |

#### Highlights

- 9 bay doors, 2 hoists
- 3 phase power available
- Set up for automotive repair
- Excellent owner user opportunity
- Owner terms possible (see back for details)
- Newer roof and compressor