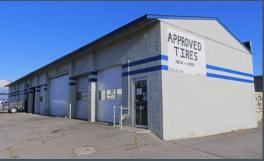

# Centrally Located Commercial Building 3,900 SF | 0<u>.16 Acre | \$400,000</u>

## FOR SALE 206 NE Seward Ave. Bend, Oregon

#### **Property Details**

| Bldg. Size: | 3,900 SF                   |
|-------------|----------------------------|
| Lot Size:   | 0.16 Acre                  |
| Zoning:     | Commercial Limited (CL)    |
| Parking:    | On-site and street parking |
| Lease Term: | Tenants on MTM Leases      |

#### Highlights

- 9 bay doors, 2 hoists
- 3 phase power available
- Set up for automotive repair
- Excellent owner user opportunity
- Owner terms possible (see back for details)
- Newer roof and compressor