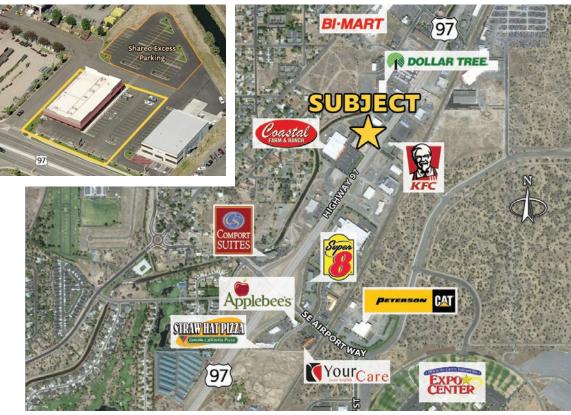

#### Great For Owner User Or Investor

- High visibility location with easy access to Highway 97
- Great signage and highway frontage
- Close to Fred Meyer, Safeway and Lowe's
- Traffic counts of 30,800 AADT (ODOT 2015)
- Lease guarantees available