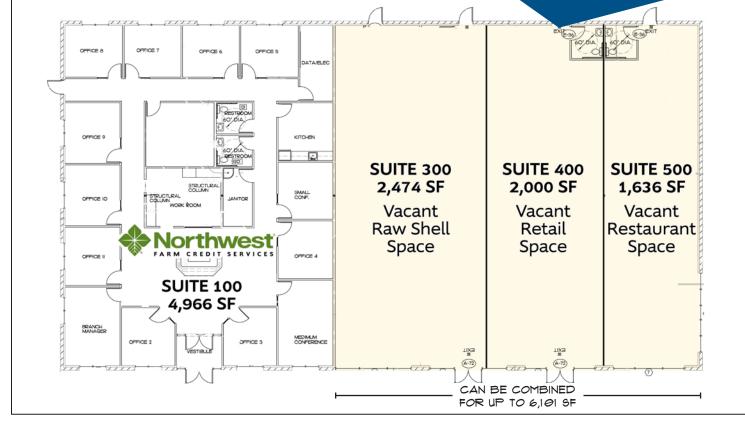

- Restaurant use SDCs paid for Suite 500 and retail SDCs paid for Suite 400
- Zoned Strip Service Commercial (C1)
- Price negotiable
- 5-year extension recently signed with Northwest Farm Credit Services