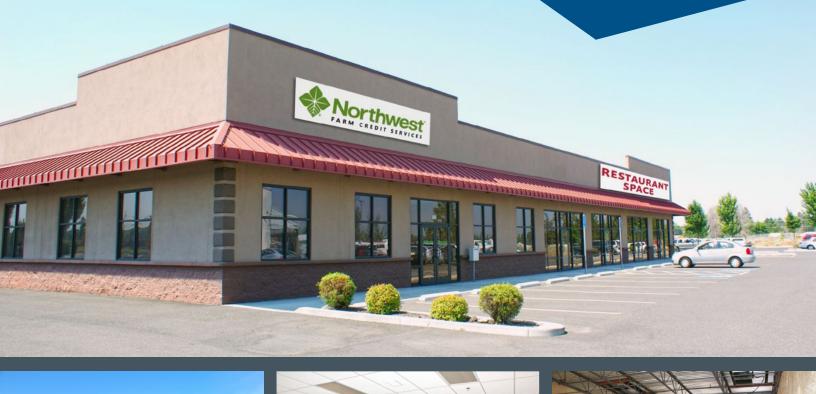

### Redmond Commercial Restaurant/Office Building 11,076 SF | 0.86 AC | Price Negotiable

**FOR SALE** 3113 S Highway 97 Redmond, Oregon

#### Great For Owner User Or Investor

- High visibility location with easy access to Highway 97
- Great signage and highway frontage
- Close to Fred Meyer, Safeway and Lowe's
- Traffic counts of 30,800 AADT (ODOT 2015)
- Lease guarantees available

- Restaurant use SDCs paid for Suite 500 and retail SDCs paid for Suite 400
- Zoned Strip Service Commercial (C1)
- Price negotiable
- 5-year extension recently signed with Northwest Farm Credit Services