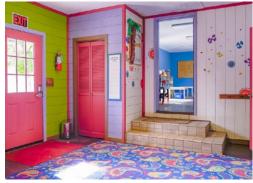

### Highlights

- Great setting with large yard and plenty of trees
- Full kitchen, toddler room with built-in sink, office and outdoor playground
- Two separate buildings on the property
- Cost for equipment is \$20,000 and must be purchased with lease

#### **Daycare Facility**