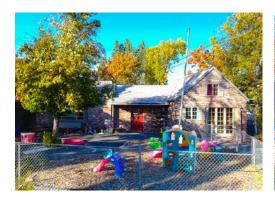

# Fully Equipped Daycare Center

4,050 SF | \$5,700/Mo. NNN

## **FOR LEASE**

1880 NE Butler Market Rd. Bend, Oregon

### Highlights

- Great setting with large yard and plenty of trees
- Full kitchen, toddler room with built-in sink, office and outdoor playground
- Two separate buildings on the property
- Cost for equipment is \$20,000 and must be purchased with lease