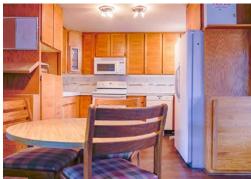

### Highlights

- Great setting with large yard and plenty of trees
- Full kitchen, toddler room with built-in sink, office and outdoor playground
- Two separate buildings on the property
- Cost for equipment is \$20,000 and must be purchased with lease