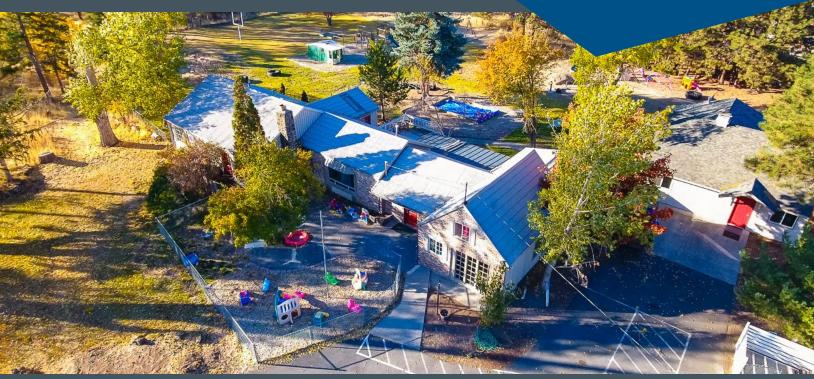

# Fully Equipped Daycare Center

4,050 SF | \$5,700/Mo. NNN

## **FOR LEASE**

1880 NE Butler Market Rd. Bend, Oregon

#### **Property Details**

Tot. Bldg. Size: 4,050 SF

**Lot Size:** 5 acres

**Capacity:** 68 children

**Zoning:** Residential Standard

Density (RS)

**CAMs:** \$900/Mo.

### Highlights

- Great setting with large yard and plenty of trees
- Full kitchen, toddler room with built-in sink, office and outdoor playground
- Two separate buildings on the property
- Cost for equipment is \$20,000 and must be purchased with lease