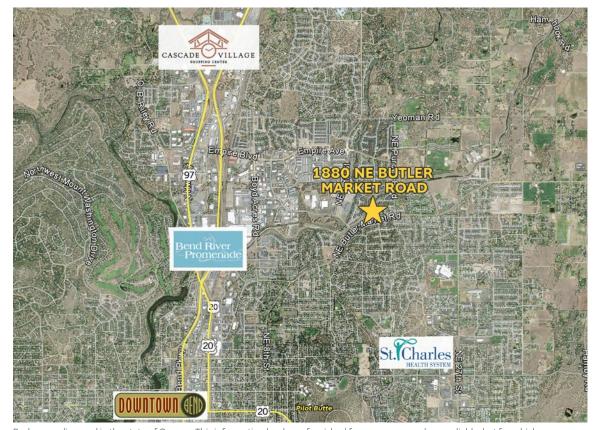

ipped Daycare Center

4,050 SF | \$5,700/Mo. NNN

## **FOR LEASE**

1880 NE Butler Market Rd. Bend, Oregon









#### **Property Details**

Tot. Bldg. Size: 4,050 SF

**Lot Size:** 5 acres

**Capacity:** 68 children

**Zoning:** Residential Standard

Density (RS)

**CAMs:** \$900/Mo.

### Highlights

- Great setting with large yard and plenty of trees
- Full kitchen, toddler room with built-in sink, office and outdoor playground
- Two separate buildings on the property
- Cost for equipment is \$20,000 and must be purchased with lease

Peter May, CCIM | Dan Kemp, Broker

600 SW Columbia St., Ste. 6100 | Bend, OR 97702 541.383.2444 | www.compasscommercial.com



## **FOR LEASE**

1880 NE Butler Market Rd. Bend, Oregon

#### **Daycare Facility**

# Lease Rate: \$5,700/Mo. NNN





















**Dan Kemp, Broker**dkemp@compasscommercial.com



541.383.2444