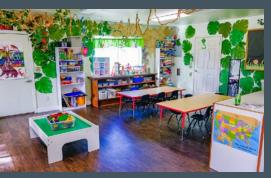

### Highlights

- Great setting with large yard and plenty of trees
- Full kitchen, toddler room with built-in sink, office and outdoor playground
- Two separate buildings on the property
- Cost for equipment is \$20,000 and must be purchased with lease

#### **Daycare Facility**