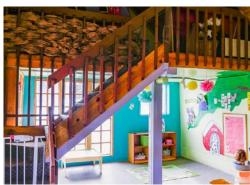

### Highlights

- Great setting with large yard and plenty of trees
- Full kitchen, toddler room with built-in sink, office and outdoor playground
- Two separate buildings on the property
- Cost for equipment is \$20,000 and must be purchased with lease

#### **Daycare Facility**