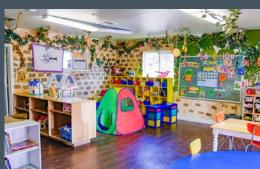

### Highlights

- Great setting with large yard and plenty of trees
- Full kitchen, toddler room with built-in sink, office and outdoor playground
- Two separate buildings on the property
- Cost for equipment is \$20,000 and must be purchased with lease

#### **Daycare Facility**