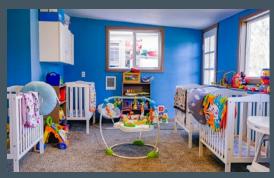

### Highlights

- Great setting with large yard and plenty of trees
- Full kitchen, toddler room with built-in sink, office and outdoor playground
- Two separate buildings on the property
- Cost for equipment is \$20,000 and must be purchased with lease

#### **Daycare Facility**