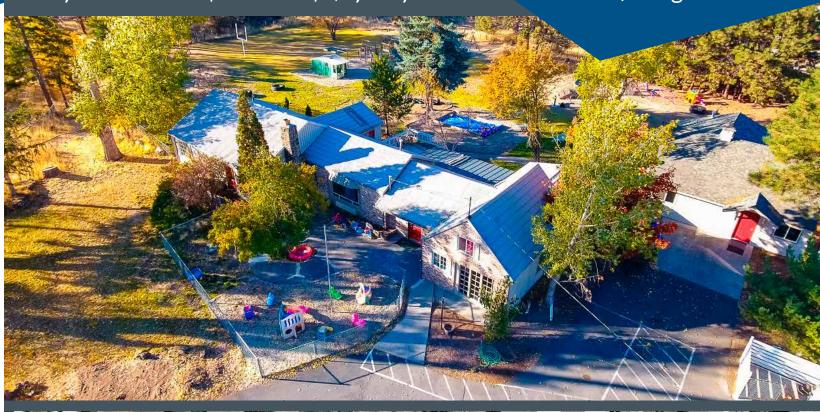

# **FOR SALE**

1880 NE Butler Market Rd. Bend, Oregon

#### **Daycare Center with Development Potential**

3,984 Total SF | 5 Acres | \$1,200,000

Peter May, CCIM pmay@compasscommercial.com

Dan Kemp, Broker dkemp@compasscommercial.com

541.383.2444

Daycare Center with Development Potential

#### **Property Details**

**2 Tax Lots:** 71222CA00600

71222CA00699

**Total Bldg. Size:** 3,984 SF

**Lot Size:** 5 Acres

Year Built: 1995

**Zoning:** Residential Standard

Density (RS)

Daycare

**Capacity:** 68 children

#### **Highlights**

- Great setting with large yard and plenty of trees
- Full kitchen, toddler room with built-in sink, office and outdoor playground
- Two separate buildings on the property
- See broker for details on the conditional use permit
- Day care equipment available to purchase separately
- Development opportunity with potential for 18 buildable lots