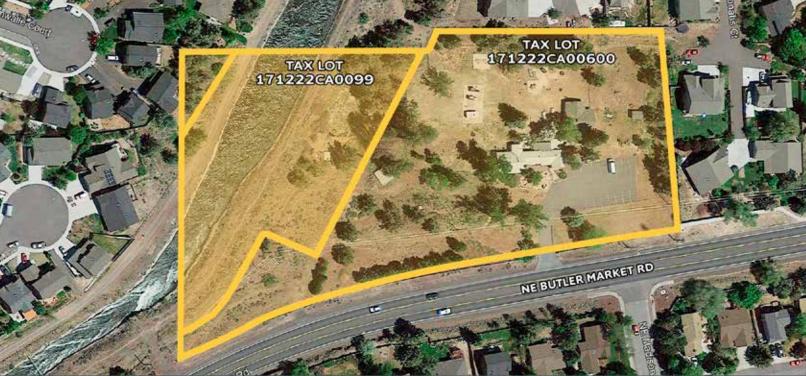

#### **Property Details**

**2 Tax Lots:** 71222CA00600

71222CA00699

**Total Bldg. Size:** 3,984 SF

**Lot Size:** 5 Acres

Year Built: 1995

**Zoning:** Residential Standard

Density (RS)

#### **Highlights**

- Great setting with large yard and plenty of trees
- Full kitchen, toddler room with built-in sink, office and outdoor playground
- Two separate buildings on the property
- See broker for details on the conditional use permit
- Day care equipment available to purchase separately
- Development opportunity with potential for 18 buildable lots