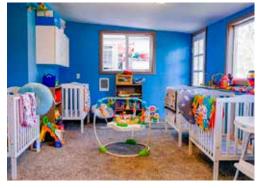

Daycare

**Capacity:** 68 children

#### **Highlights**

- Great setting with large yard and plenty of trees
- Full kitchen, toddler room with built-in sink, office and outdoor playground
- Two separate buildings on the property
- See broker for details on the conditional use permit
- Day care equipment available to purchase separately
- Development opportunity with potential for 18 buildable lots