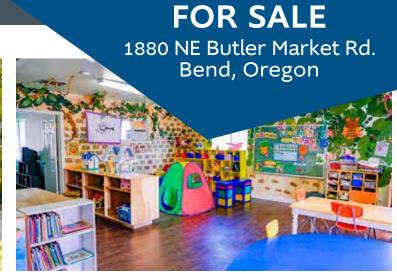

# **FOR SALE**

1880 NE Butler Market Rd. Bend, Oregon

Daycare

**Capacity:** 68 children

#### **Highlights**

- Great setting with large yard and plenty of trees
- Full kitchen, toddler room with built-in sink, office and outdoor playground
- Two separate buildings on the property
- See broker for details on the conditional use permit
- Day care equipment available to purchase separately
- Development opportunity with potential for 18 buildable lots