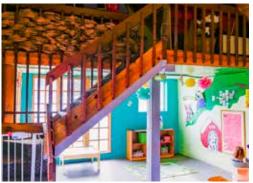

Daycare

**Capacity:** 68 children

#### **Highlights**

- Great setting with large yard and plenty of trees
- Full kitchen, toddler room with built-in sink, office and outdoor playground
- Two separate buildings on the property
- See broker for details on the conditional use permit
- Day care equipment available to purchase separately
- Development opportunity with potential for 18 buildable lots