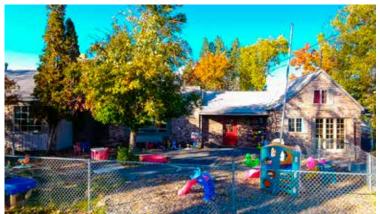

#### **Daycare Center with Development Potential**

3,984 Total SF | 5 Acres | \$1,200,000

Peter May, CCIM pmay@compasscommercial.com

Dan Kemp, Broker dkemp@compasscommercial.com

541.383.2444

Daycare Center with Development Potential

#### **Property Details**

**2 Tax Lots:** 71222CA00600

71222CA00699

**Total Bldg. Size:** 3,984 SF

**Lot Size:** 5 Acres

Year Built: 1995

**Zoning:** Residential Standard

Density (RS)

#### **Highlights**

- Great setting with large yard and plenty of trees
- Full kitchen, toddler room with built-in sink, office and outdoor playground
- Two separate buildings on the property
- See broker for details on the conditional use permit
- Day care equipment available to purchase separately
- Development opportunity with potential for 18 buildable lots