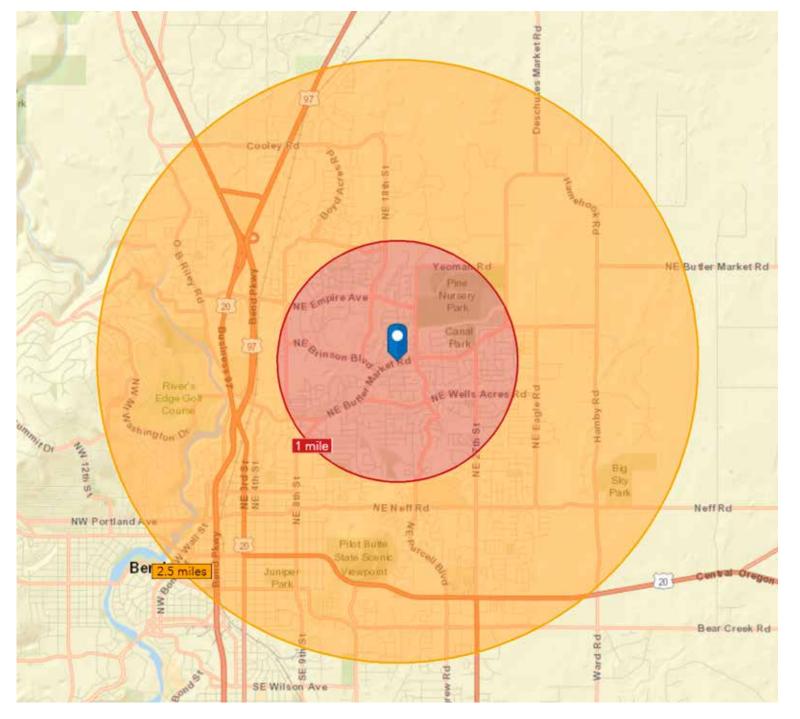

| Demographics                                              | 1 Mile Radius | 2.5 Mi. Radius |
|-----------------------------------------------------------|---------------|----------------|
| 2010 Population                                           | 10,063        | 34,432         |
| 2017 Population                                           | 11,955        | 39,936         |
| 2017 Total Households                                     | 4,692         | 16,500         |
| 2017 Avg. Household Size                                  | 2.53          | 2.40           |
| 2017 Avg. Household Income                                | \$61,998      | \$69,814       |
| 2017 Total Businesses                                     | 446           | 2,892          |
| 2017 Total Employees                                      | 5,553         | 30,555         |
| 2010 Husband-wife Families with<br>Own Children Age <18   | 892           | 2,788          |
| 2010 Other Family Households<br>with Own Children Age <18 | 71            | 210            |

Click <u>here</u> for detailed demographics

SOURCE: U.S. Census and Esri