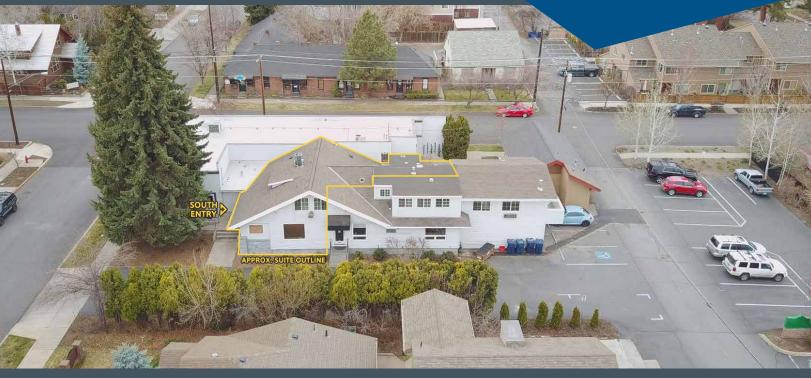

## **FOR LEASE**

700 NW Hill St. Bend, Oregon

#### **Highlights**

- Great downtown Bend location
- Three offices, one conference room, reception area and two bathrooms
- Complete remodel in 2014
- ADA access from south entrance
- Minimum 60-month term
- Great access to and from Hwy 97 South