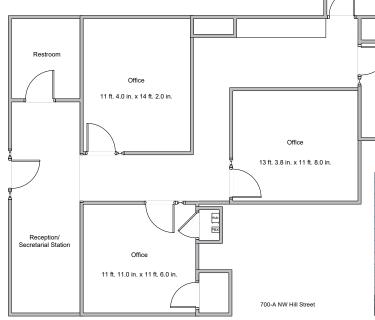

### Suite 2 Floor Plan

no liability. This is an exclusive listing. The information contained herein is given in confidence with the understanding that all negotiations pertaining to this property be handled through Compass Commercial Real Estate Services. All measurements are approximate.

#### **Highlights**

- Great downtown Bend location
- Three offices, one conference room, reception area and two bathrooms
- Complete remodel in 2014
- ADA access from south entrance
- Minimum 60-month term
- Great access to and from Hwy 97 South

# **FOR LEASE**

700 NW Hill St. Bend, Oregon

Office 20 ft. 10.0 in. x 10 ft. 5.0 in