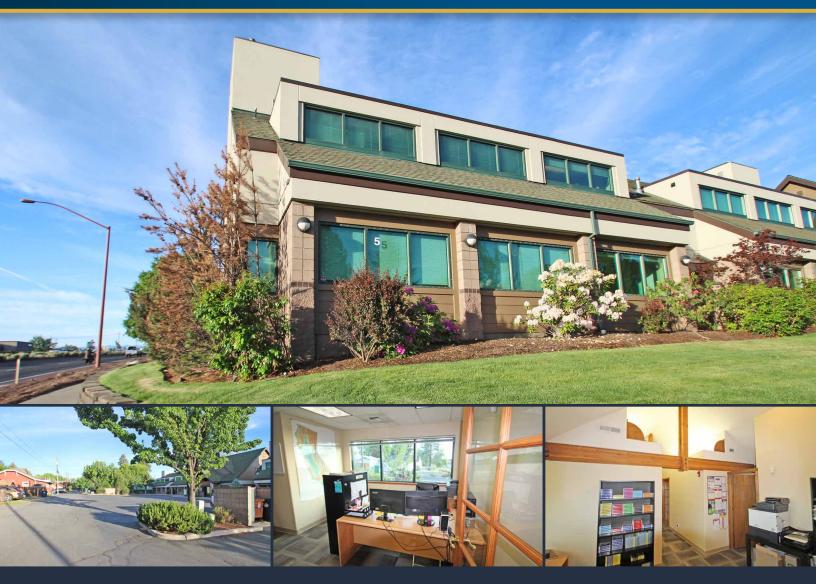

### **Professional Office Near Downtown**

5 NW Hawthorne Ave., Bend, OR

#### **PROPERTY DETAILS**

| Suite 200:  | 1,363 SF – \$1.55/SF/Mo. Full Service Gross |
|-------------|---------------------------------------------|
| Bldg. Size: | 2,875 SF                                    |
| Zoning:     | Commercial General (CG)                     |
| Parking:    | Onsite shared parking lot                   |

### HIGHLIGHTS

- Excellent high visibility location off the Bend Parkway/Hwy 97
- Very close to downtown Bend
- Professional contemporary design
- Monument sign
- Convenient access to major arterials and Hwy 97
- Fresh paint