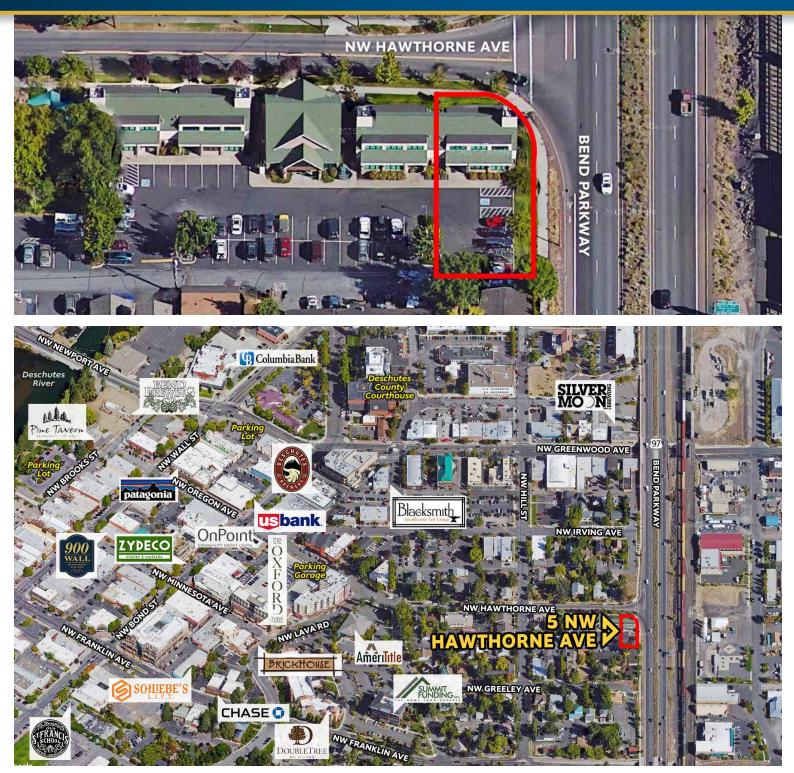

### **Professional Office Near Downtown**

5 NW Hawthorne Ave., Bend, OR

### HIGHLIGHTS

- Excellent high visibility location off the Bend Parkway/Hwy 97
- Very close to downtown Bend
- Professional contemporary design
- Monument sign
- Convenient access to major arterials and Hwy 97
- Fresh paint