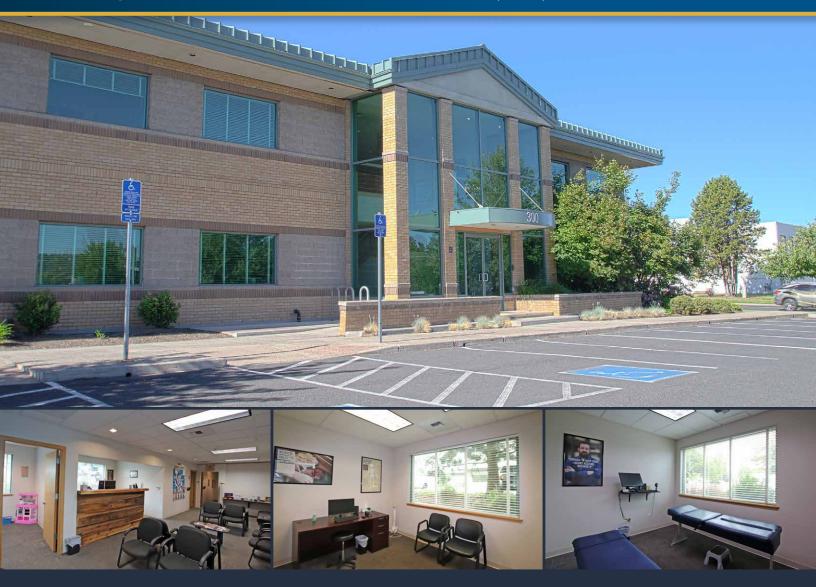

## Scanlon Building Class A Office Space

300 SW Columbia St., Bend, OR 97702

#### **PROPERTY DETAILS**

**Avail. Space:** Suite 104 – 2,720 SF

**Lease Rate:** \$1.75/SF/Mo. NNN

**CAMs:** Est. at \$0.74/SF/Mo.

(includes gas & electric)

**Bldg. Size:** 12,395 SF

**Zoning:** Mixed Urban (MU)

#### **HIGHLIGHTS**

- Class A office space
- Attractive entryway
- Large reception area, seven offices, conference room, and a kitchen/break room
- Large windows provide lots of natural light
- Ample onsite parking