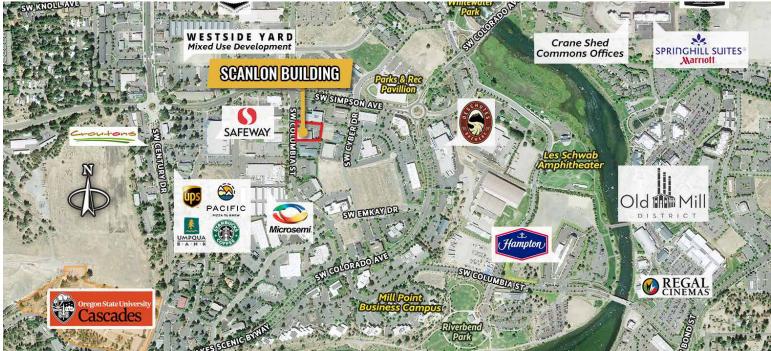

## Scanlon Building Class A Office Space

300 SW Columbia St., Bend, OR 97702

# Scanlon Building Class A Office Space

300 SW Columbia St., Bend, OR 97702