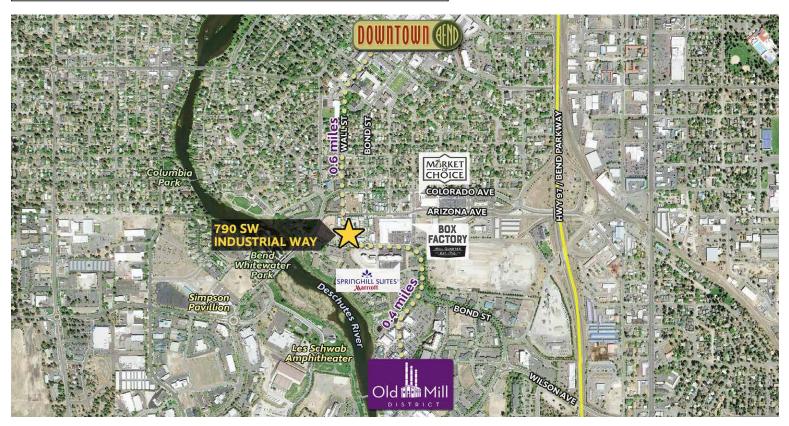

- Large kitchenette with break area, and in-suite restroom
- Central courtyard with heated sidewalks, driveways and parking stalls
- Tall ceilings with ample lighting and views
- Amazing Mill Quarter location close to The Box Factory, Market of Choice, the Deschutes River and Downtown Bend