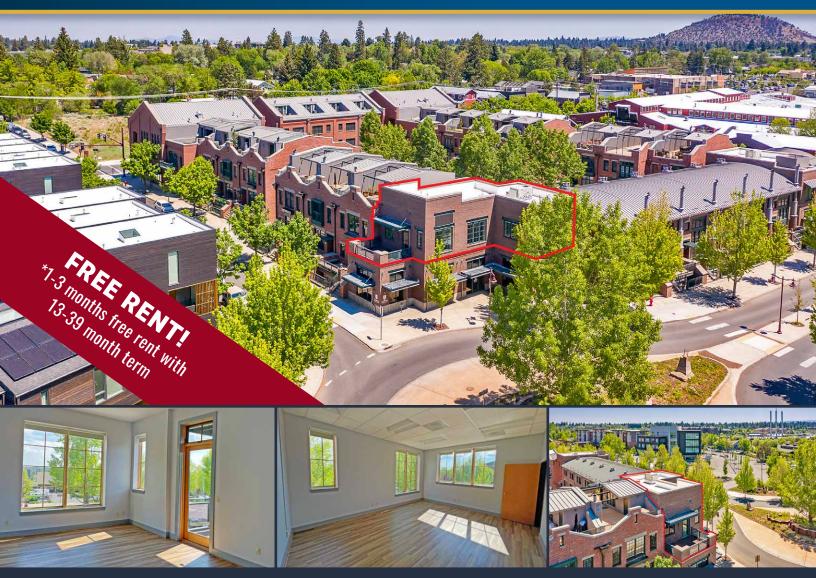

## **FOR LEASE** 1,574 SF | \$1.75/SF/MO. NNN

## **Coolest Office Space in Bend** 790 SW Industrial Way, Bend, OR 97702

### **AMAZING LOCATION NEAR BEND'S MOST POPULAR AMENITIES**

- 1 month free rent offered with a 13-month term
- 2 months free rent offered with a 26-month term
- 3 months free rent offered with a 39-month term
- Second story office suite with large westernfacing balcony
- Two large private offices with common open office area

- Large kitchenette with break area, and in-suite restroom
- Central courtyard with heated sidewalks, driveways and parking stalls
- Tall ceilings with ample lighting and views
- Amazing Mill Quarter location close to The Box Factory, Market of Choice, the Deschutes River and Downtown Bend