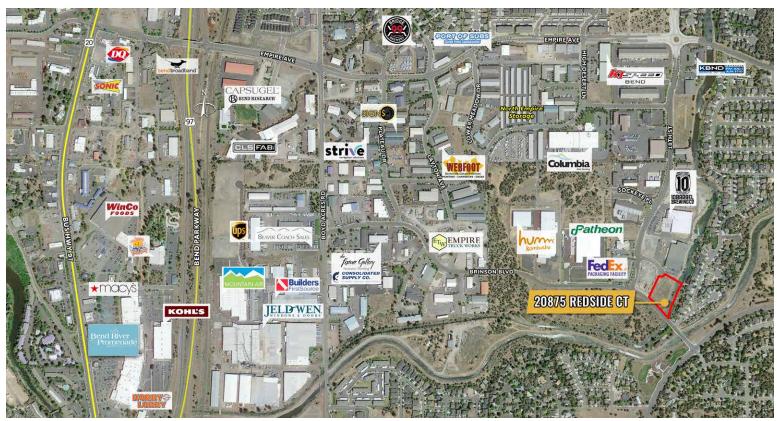

#### **HIGHLIGHTS**

- Basalt Industrial Park Lot 2
- Utilities to the site
- Clean Phase 1 Environmental Site Assessment
- Located in Bend's Enterprise Zone
- Graded and ready to develop
- One of the last remaining light industrial lots on Bend's north end
- Quick access to Highway 97 (north/south) and Highway 20 (west)