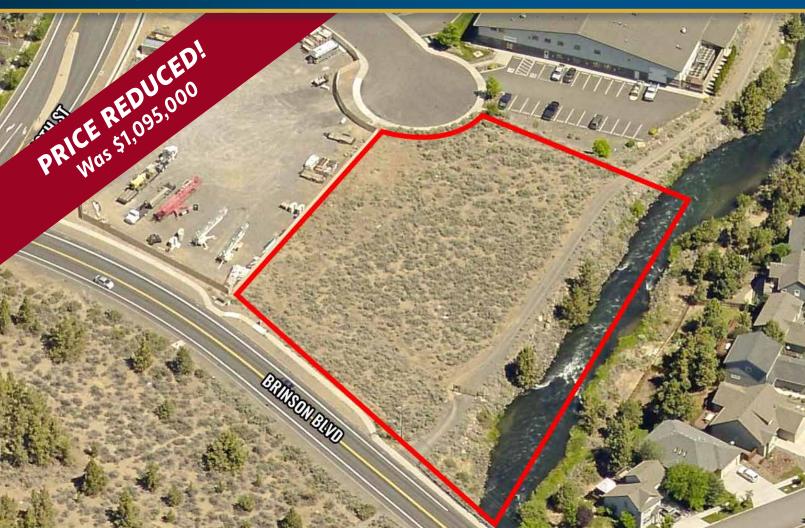

# FOR SALE

1.87 AC | \$975,000

### **Light Industrial Land in Bend**

20875 Redside Ct., Bend, OR 97701

#### **PROPERTY DETAILS**

Land Size: 1.87 AC

**Sale Price:** \$975,000

**Price/SF:** \$11.97

**Zoning:** Light Industrial (IL)

Robert Raimondi, CCIM

600 SW Columbia St., Ste. 6100 | Bend, OR 97702 **541.383.2444** | www.CompassCommercial.com