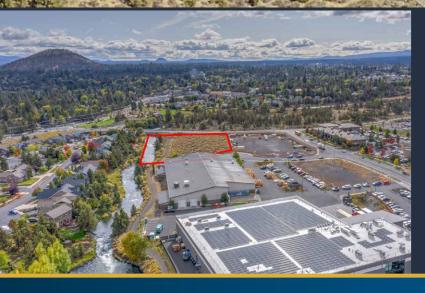

## FOR SALE

1.87 AC | \$975,000

### **Light Industrial Land in Bend**

20875 Redside Ct., Bend, OR 97701

#### **HIGHLIGHTS**

- Basalt Industrial Park Lot 2
- Utilities to the site
- Clean Phase 1 Environmental Site Assessment
- Located in Bend's Enterprise Zone
- Graded and ready to develop
- One of the last remaining light industrial lots on Bend's north end
- Quick access to Highway 97 (north/south) and Highway 20 (west)