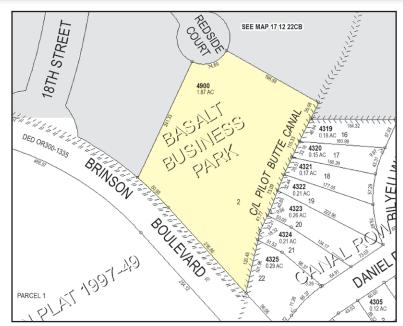

#### **HIGHLIGHTS**

- Basalt Industrial Park Lot 2
- Utilities to the site
- Clean Phase 1 Environmental Site Assessment
- Located in Bend's Enterprise Zone
- Graded and ready to develop
- One of the last remaining light industrial lots on Bend's north end
- Quick access to Highway 97 (north/south) and Highway 20 (west)