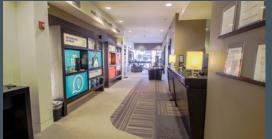

## Highlights

- Central downtown Bend location
- Beautiful bank build out including ATM in the lobby
- Two offices with glass walls, ATM/cash room, server room, large open office area, breakroom and two restrooms
- 3 dedicated parking spaces in the rear of the building