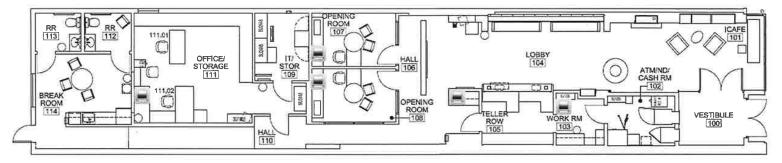

#### Floor Plan

600 SW Columbia St., Ste. 6100 Bend, Oregon 97702

541.383.2444

www.compasscommercial.com

Broker is licensed in the state of Oregon. This information has been furnished from sources we deem reliable, but for which we assume no liability. This is an exclusive listing. The information contained herein is given in confidence with the understanding that all negotiations pertaining to this property be handled through Compass Commercial Real Estate Services. All measurements are approximate.

## Highlights

- Central downtown Bend location
- Beautiful bank build out including ATM in the lobby
- Two offices with glass walls, ATM/cash room, server room, large open office area, breakroom and two restrooms
- 3 dedicated parking spaces in the rear of the building