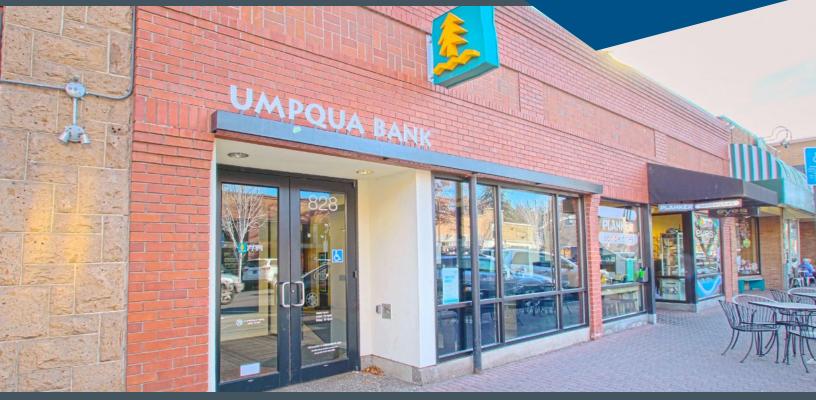

# Downtown Bend Turnkey Bank Space

2,760 SF | \$2.25/SF/Mo. NNN\*

# **FOR LEASE**

828 NW Wall St. Bend, Oregon

## Highlights

- Central downtown Bend location
- Beautiful bank build out including ATM in the lobby
- Two offices with glass walls, ATM/cash room, server room, large open office area, breakroom and two restrooms
- 3 dedicated parking spaces in the rear of the building