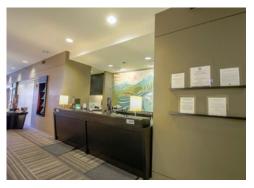

## Highlights

- Central downtown Bend location
- Beautiful bank build out including ATM in the lobby
- Two offices with glass walls, ATM/cash room, server room, large open office area, breakroom and two restrooms
- 3 dedicated parking spaces in the rear of the building