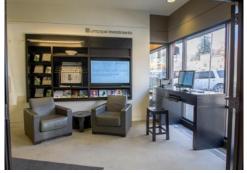

## Highlights

- Central downtown Bend location
- Beautiful bank build out including ATM in the lobby
- Two offices with glass walls, ATM/cash room, server room, large open office area, breakroom and two restrooms
- 3 dedicated parking spaces in the rear of the building