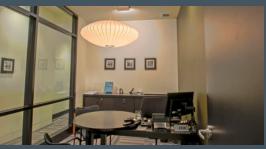

## Highlights

- Central downtown Bend location
- Beautiful bank build out including ATM in the lobby
- Two offices with glass walls, ATM/cash room, server room, large open office area, breakroom and two restrooms
- 3 dedicated parking spaces in the rear of the building