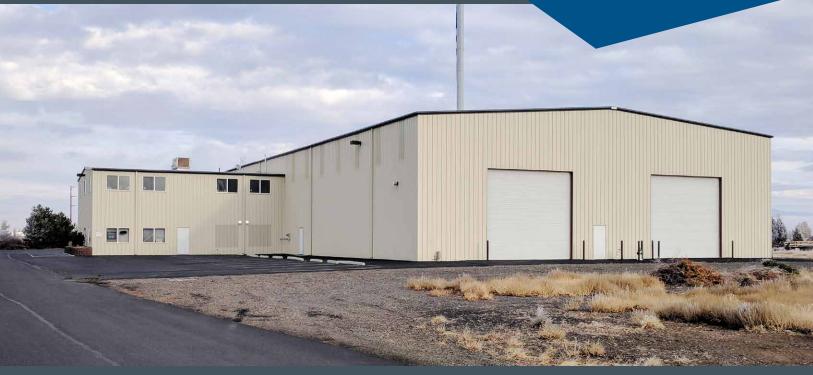

### Lease Rate: \$0.45/SF/Mo. NNN

The Rimrock Lanes Building was constructed in 1998 and intended for heavy industrial use. It was designed and built by the original owner to accommodate boat construction. Four large 18' X 20' roll up doors (2 on the north end & 2 on the south end) allow for pass-thru truck traffic. The 12" reinforced slab floors provide for substantial loads. Heavy power is wired throughout the building and I-beams are in place for overhead crane's.

#### **Highlights**

- 12" reinforced slab
- Heavy power
- Four 18' tall by 20' wide roll up doors
- Large paved parking area
- Great exposure off of Ochoco Hwy 126
- Overhead crane rails

Terry O'Neil, CCIM | Joel Thomas, CCIM