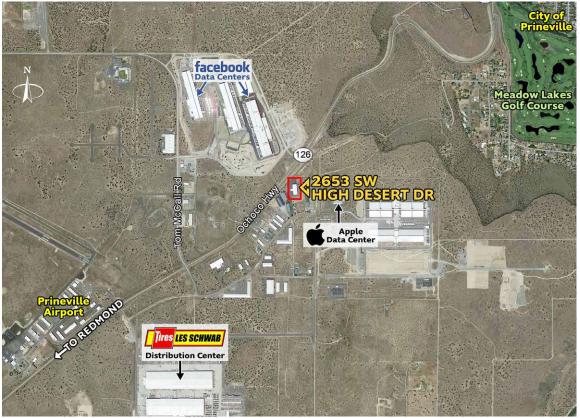

This is a high visibility Industrial building with 200 feet of HWY 126 frontage located directly in between Facebook and Apple Data Centers. This is a perfect opportunity for a support business to the data center industry.