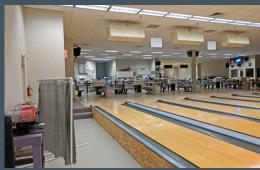

The property has been operated as a bowling alley since 2003. There are eighteen operational lanes with mechanical pin sets. Improvements also include a kitchen with grille & fire rated hood, one ADA bathroom plus two additional bathrooms, full bar, several offices/retail rooms, and game room. Area is climate controlled with a drop ceiling in place. A new user can take advantage of the climate controlled area or remove the ceiling grid allowing for up to 30' high ceiling heights.