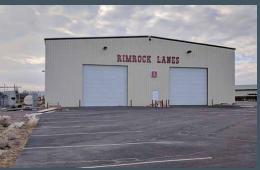

### Lease Rate: \$0.45/SF/Mo. NNN

The Rimrock Lanes Building was constructed in 1998 and intended for heavy industrial use. It was designed and built by the original owner to accommodate boat construction. Four large 18' X 20' roll up doors (2 on the north end & 2 on the south end) allow for pass-thru truck traffic. The 12" reinforced slab floors provide for substantial loads. Heavy power is wired throughout the building and I-beams are in place for overhead crane's.