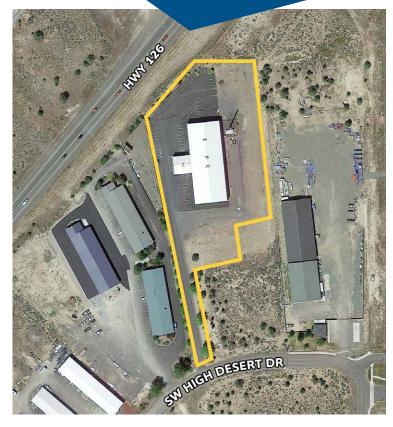

#### **Property Details**

Bldg. Size: 22,750 SF Total

Lot Size: 4.01 Acres

(Lot line adjustment not yet reflected in county records)

**NNN Exp.:** Est. at \$0.16/SF/Mo.

**Zoning:** Industrial (IP)

This is a high visibility Industrial building with 200 feet of HWY 126 frontage located directly in between Facebook and Apple Data Centers. This is a perfect opportunity for a support business to the data center industry.