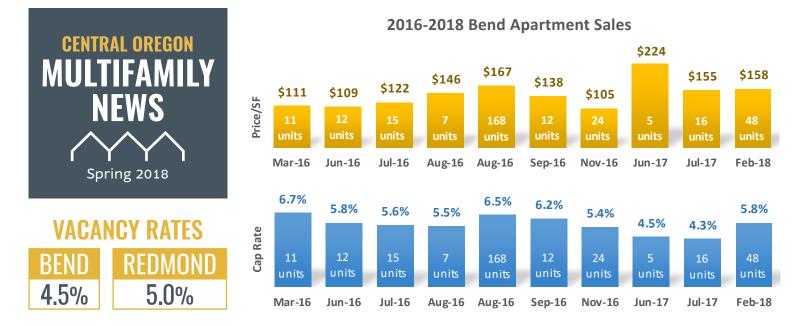

#### "The twin trends of rising rates and plateauing rents pose significant headwinds to valuation increases "

The above chart illustrates apartment sales metrics for the last two years including cap rates. It is likely that we witnessed the low water mark for Bend cap rates in 2017 with the rates in the mid 4's.

### **INTEREST RATES AND CAP RATES**

Many have prematurely predicted rising interest rates for the last several years. It does appear that rising rates are finally a reality. The question now is "how far and how fast?"

Rising rates could hamper performance and returns for investment real estate. Cap rates will go up as financing costs rise. When investors can get a better return on "risk off" investments, like US treasuries, they will demand a higher return on investments like real estate. The answer to the "how far and how fast" question is critical to how rising rates will impact multifamily real estate values going forward.

A moderate and measured rise could have little negative impact. However, it will put further pressure on the bottom line. There is legitimate concern about how much further rents can rise locally, after the explosive increases over the last few years. The twin trends of rising rates and plateauing rents pose significant headwinds to valuation increases. A sharp and prolonged rate increase would be more significant perhaps resulting in some backing up on values.