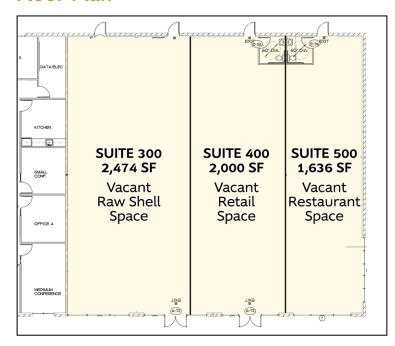

# Spaces Available:Rate:Type:Suite 300: 2,474 SF\$1.10/SF/Mo. NNNRetail/OfficeSuite 400: 2,000 SF\$1.10/SF/Mo. NNNRetail/OfficeSuite 500: 1,636 SF\$1.10/SF/Mo. NNNRestaurantSuites 300-500: 6,110 SF\$1.10/SF/Mo. NNNRestaurant/Retail/Office

#### Floor Plan

rraimondi@compasscommercial.com

Russell Huntamer, CCIM rhuntamer@compasscommercial.com

541.383.2444