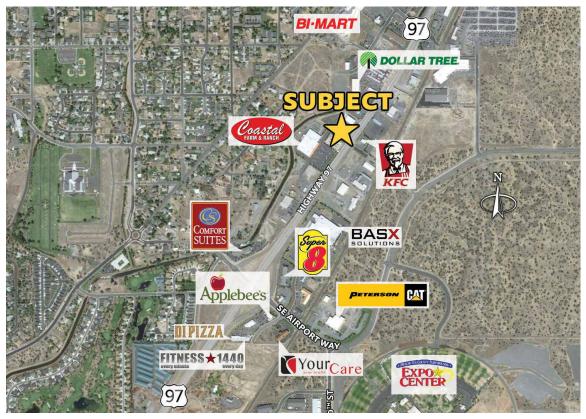

#### **Highlights**

- Phenomenal location with easy access to Highway 97
- Great signage and frontage
- Restaurant infrastructure in place
- Close to Fred Meyer, Safeway, Albertson's and Lowe's
- Excellent retail or service property
- Traffic counts exceeding 27,600 AADT