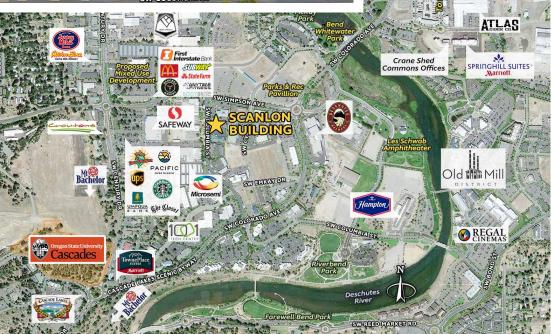

### Desirable West Side Office Near New OSU-Cascades

Jay Lyons, SIOR, CCIM | Grant Schultz, Broker 600 SW Columbia St., Ste. 6100 | Bend, OR 97702 541.383.2444 | www.compasscommercial.com