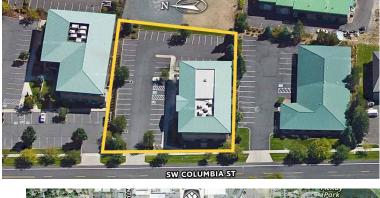

#### **Property Details**

Bldg. Size: 12,395 SF

Lot Size: 0.76 Acres

**Parking:** 47 onsite spaces

plus 3 handicap stalls

Year Built: 1999

**Zoning:** Light Industrial (IL)

Mixed Use Urban (MU) on