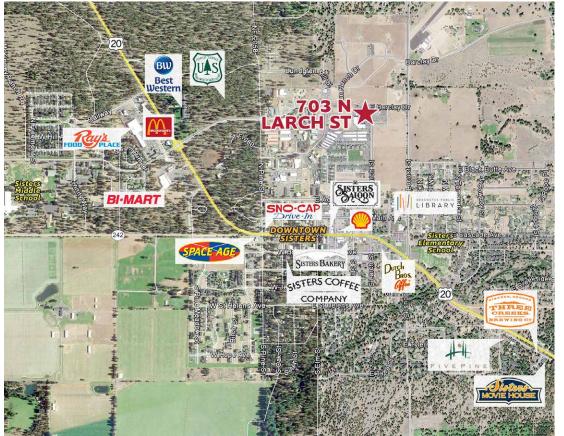

### High Traffic Location in NE Sisters

Howard Friedman, CCIM 600 SW Columbia St., Ste. 6100 | Bend, OR 97702 541.383.2444 | www.compasscommercial.com

## Highlights

- Excellent investment opportunity
- Three high quality stable tenants
- Located at the corner of Barclay and Larch, with high traffic and visibility
- Directly across from Sisters U.S. Post Office
- Mature landscaping