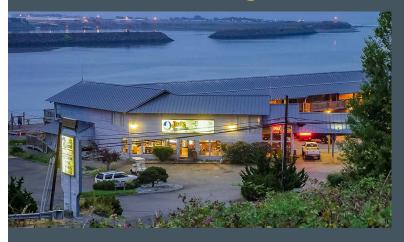

#### **Property Description**

Jot's Resort is located in Gold Beach and on the Southern Oregon Coast. Easy to find, Jot's Resort is located on the bay of the Rogue River at the north end of Gold Beach's Rogue River Bridge.The facility has 102 rooms, an onsite restaurant, tackle and gift shop, moorage and marina, indoor pool, jacuzzi, sauna, fitness center and guided fishing trips. Established in 1978, Jot's Resort has been an Oregon Coast destination for visitors for 40 years.