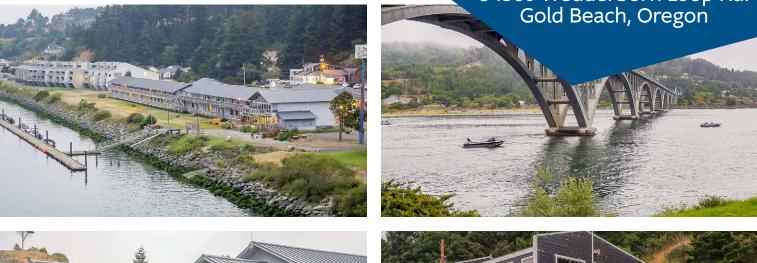

# FOR SALE

94360 Wedderburn Loop Rd. Gold Beach, Oregon

#### **Property Description**

Jot's Resort is located in Gold Beach and on the Southern Oregon Coast. Easy to find, Jot's Resort is located on the bay of the Rogue River at the north end of Gold Beach's Rogue River Bridge.The facility has 102 rooms, an onsite restaurant, tackle and gift shop, moorage and marina, indoor pool, jacuzzi, sauna, fitness center and guided fishing trips. Established in 1978, Jot's Resort has been an Oregon Coast destination for visitors for 40 years.