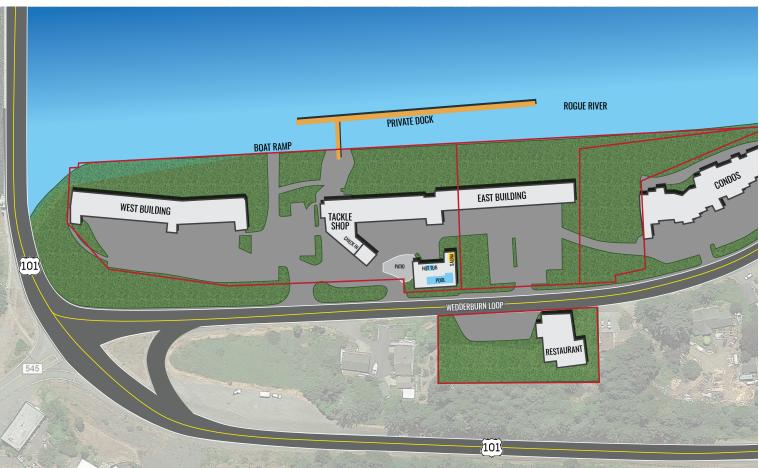

#### **Highlights**

- 102-room hotel
- Rod'n Reel Restaurant included in sale
- Great upside potential
- Apartment or timeshare conversion potential for one of the buildings
- Resort owns 10 additional condos that are being sold separately
- Full offering memorandum available with signed NDA

#### **Property Description**

Jot's Resort is located in Gold Beach and on the Southern Oregon Coast. Easy to find, Jot's Resort is located on the bay of the Rogue River at the north end of Gold Beach's Rogue River Bridge.The facility has 102 rooms, an onsite restaurant, tackle and gift shop, moorage and marina, indoor pool, jacuzzi, sauna, fitness center and guided fishing trips. Established in 1978, Jot's Resort has been an Oregon Coast destination for visitors for 40 years.