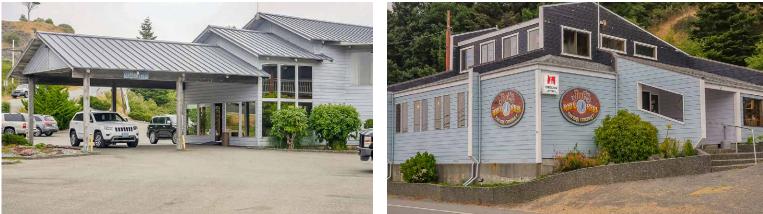

#### **Property Description**

Jot's Resort is located in Gold Beach and on the Southern Oregon Coast. Easy to find, Jot's Resort is located on the bay of the Rogue River at the north end of Gold Beach's Rogue River Bridge.The facility has 102 rooms, an onsite restaurant, tackle and gift shop, moorage and marina, indoor pool, jacuzzi, sauna, fitness center and guided fishing trips. Established in 1978, Jot's Resort has been an Oregon Coast destination for visitors for 40 years.