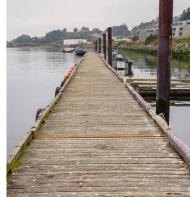

#### **Property Description**

Jot's Resort is located in Gold Beach and on the Southern Oregon Coast. Easy to find, Jot's Resort is located on the bay of the Rogue River at the north end of Gold Beach's Rogue River Bridge.The facility has 102 rooms, an onsite restaurant, tackle and gift shop, moorage and marina, indoor pool, jacuzzi, sauna, fitness center and guided fishing trips. Established in 1978, Jot's Resort has been an Oregon Coast destination for visitors for 40 years.