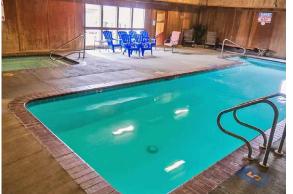

#### **Property Description**

Jot's Resort is located in Gold Beach and on the Southern Oregon Coast. Easy to find, Jot's Resort is located on the bay of the Rogue River at the north end of Gold Beach's Rogue River Bridge.The facility has 102 rooms, an onsite restaurant, tackle and gift shop, moorage and marina, indoor pool, jacuzzi, sauna, fitness center and guided fishing trips. Established in 1978, Jot's Resort has been an Oregon Coast destination for visitors for 40 years.