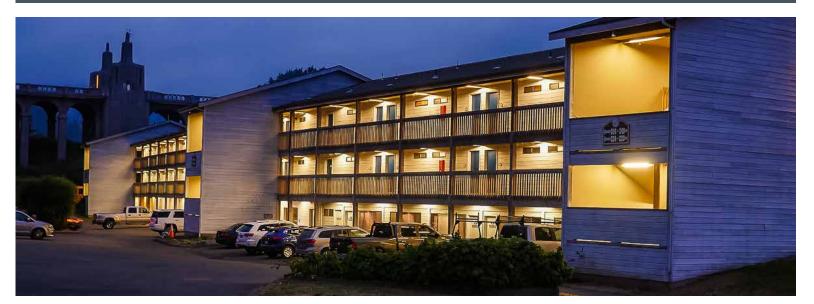

#### **Property Description**

Jot's Resort is located in Gold Beach and on the Southern Oregon Coast. Easy to find, Jot's Resort is located on the bay of the Rogue River at the north end of Gold Beach's Rogue River Bridge.The facility has 102 rooms, an onsite restaurant, tackle and gift shop, moorage and marina, indoor pool, jacuzzi, sauna, fitness center and guided fishing trips. Established in 1978, Jot's Resort has been an Oregon Coast destination for visitors for 40 years.

Jot's Resort offers a variety of rooms: single queen, two doubles, two queens, single king, jacuzzi king, two-queen family suite, and larger condo units.