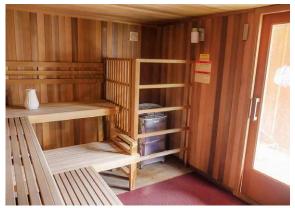

#### **Property Description**

Jot's Resort is located in Gold Beach and on the Southern Oregon Coast. Easy to find, Jot's Resort is located on the bay of the Rogue River at the north end of Gold Beach's Rogue River Bridge.The facility has 102 rooms, an onsite restaurant, tackle and gift shop, moorage and marina, indoor pool, jacuzzi, sauna, fitness center and guided fishing trips. Established in 1978, Jot's Resort has been an Oregon Coast destination for visitors for 40 years.