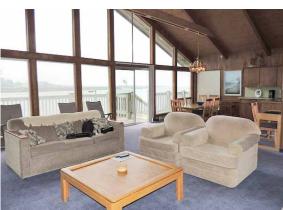

#### **Highlights**

- 102-room hotel
- Rod'n Reel Restaurant included in sale
- Great upside potential
- Apartment or timeshare conversion potential for one of the buildings
- Resort owns 10 additional condos that are being sold separately
- Full offering memorandum available with signed NDA

#### **Property Description**

Jot's Resort is located in Gold Beach and on the Southern Oregon Coast. Easy to find, Jot's Resort is located on the bay of the Rogue River at the north end of Gold Beach's Rogue River Bridge.The facility has 102 rooms, an onsite restaurant, tackle and gift shop, moorage and marina, indoor pool, jacuzzi, sauna, fitness center and guided fishing trips. Established in 1978, Jot's Resort has been an Oregon Coast destination for visitors for 40 years.

Jot's Resort offers a variety of rooms: single queen, two doubles, two queens, single king, jacuzzi king, two-queen family suite, and larger condo units.