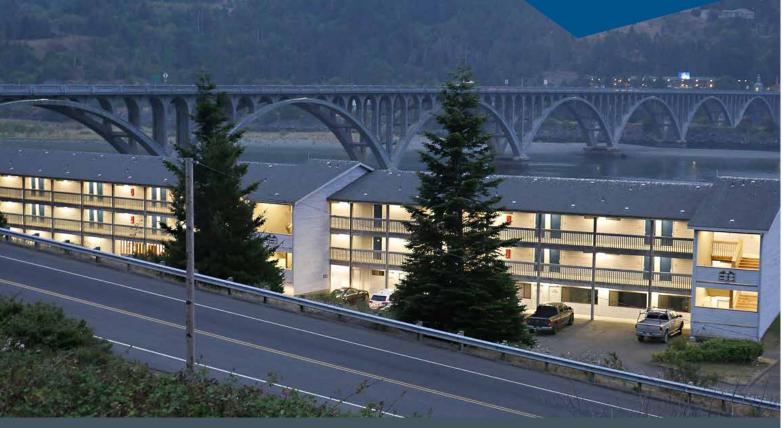

#### **Property Description**

Jot's Resort is located in Gold Beach and on the Southern Oregon Coast. Easy to find, Jot's Resort is located on the bay of the Rogue River at the north end of Gold Beach's Rogue River Bridge.The facility has 102 rooms, an onsite restaurant, tackle and gift shop, moorage and marina, indoor pool, jacuzzi, sauna, fitness center and guided fishing trips. Established in 1978, Jot's Resort has been an Oregon Coast destination for visitors for 40 years.

#### **Highlights**

- 102-room hotel
- Rod'n Reel Restaurant included in sale
- Great upside potential
- Apartment or timeshare conversion potential for one of the buildings
- Resort owns 10 additional condos that are being sold separately
- Full offering memorandum available with signed NDA