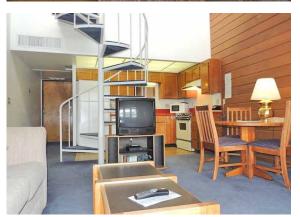

#### **Highlights**

- 102-room hotel
- Rod'n Reel Restaurant included in sale
- Great upside potential
- Apartment or timeshare conversion potential for one of the buildings
- Resort owns 10 additional condos that are being sold separately
- Full offering memorandum available with signed NDA

#### **Property Description**

Jot's Resort is located in Gold Beach and on the Southern Oregon Coast. Easy to find, Jot's Resort is located on the bay of the Rogue River at the north end of Gold Beach's Rogue River Bridge.The facility has 102 rooms, an onsite restaurant, tackle and gift shop, moorage and marina, indoor pool, jacuzzi, sauna, fitness center and guided fishing trips. Established in 1978, Jot's Resort has been an Oregon Coast destination for visitors for 40 years.

Jot's Resort offers a variety of rooms: single queen, two doubles, two queens, single king, jacuzzi king, two-queen family suite, and larger condo units.