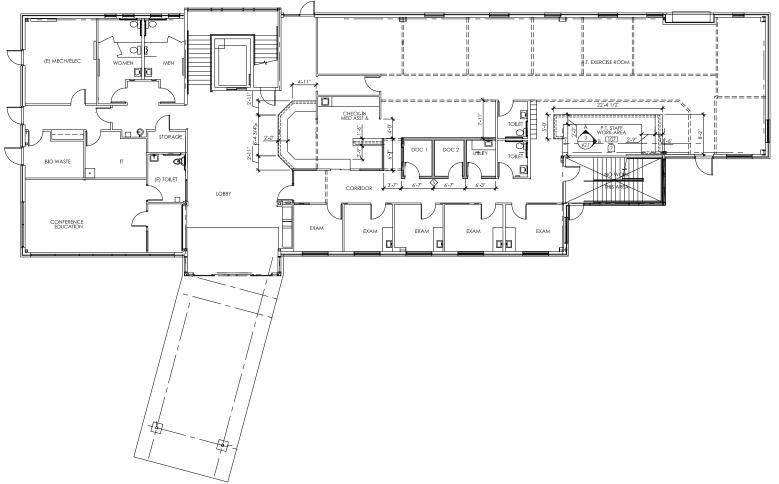

ear Built:    | 2005                                                 |
| Zoning:        | Mixed Urban (MU)                                     |
| Parking:       | 67 onsite spaces                                     |
| Cross Streets: | On SW Mt. Bachelor Dr.<br>between SW Reed Market Rd. |

## Highlights

- Priced below replacement cost
- Great owner user or investment opportunity
- Current office vacancy rate of 3% with no new construction underway
- Flexibility to convert to general office or other use
- Excellent visibility and location on Bend's west side
- Large vestibule and waiting areas
- Heated sidewalk and covered portico
- Plumbing in most exam rooms



and SW Century Dr.







## FOR SALE 1080 Mt. Bachelor Dr. Bend, Oregon

## Second Floor Plan



#### **First Floor Plan**



## FOR SALE: Medical Office Building

#### 1080 Mt. Bachelor Dr., Bend, Oregon



Brokers are licensed in the state of Oregon. This information has been furnished from sources we deem reliable, but for which we assume no liability. This is an exclusive listing. The information contained herein is given in confidence with the understanding that all negotiations pertaining to this property be handled through Compass Commercial Real Estate Services. All measurements are approximate.