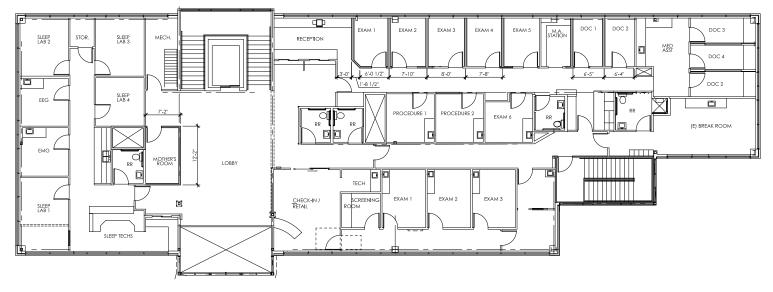

|
| Year Built:    | 2005                                                 |
| Zoning:        | Mixed Urban (MU)                                     |
| Parking:       | 67 onsite spaces                                     |
| Cross Streets: | On SW Mt. Bachelor Dr.<br>between SW Reed Market Rd. |

## Highlights

- Priced below replacement cost
- Great owner user or investment opportunity
- Current office vacancy rate of 3% with no new construction underway
- Flexibility to convert to general office or other use
- Excellent visibility and location on Bend's west side
- Large vestibule and waiting areas
- Heated sidewalk and covered portico
- Plumbing in most exam rooms



and SW Century Dr.







## FOR SALE 1080 Mt. Bachelor Dr. Bend, Oregon

## Second Floor Plan



#### **First Floor Plan**



## FOR SALE: Medical Office Building

#### 1080 Mt. Bachelor Dr., Bend, Oregon



Brokers are licensed in the state of Oregon. This information has been furnished from sources we deem reliable, but for which we assume no liability. This is an exclusive listing. The information contained herein is given in confidence with the understanding that all negotiations pertaining to this property be handled through Compass Commercial Real Estate Services. All measurements are approximate.