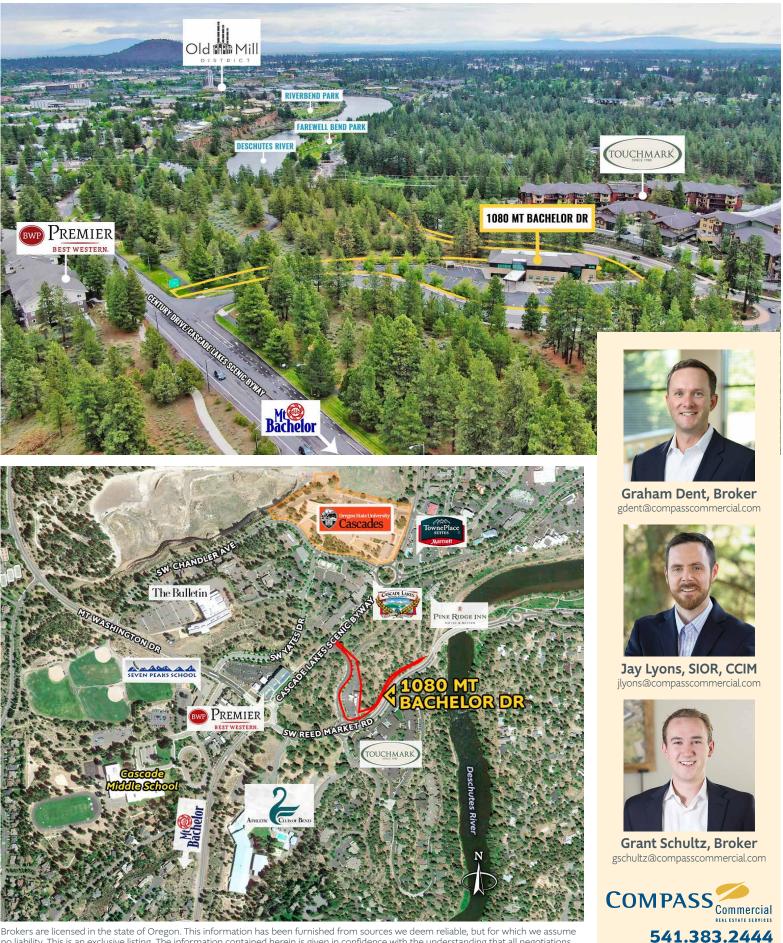

## FOR SALE 1080 Mt. Bachelor Dr. Bend, Oregon

## FOR SALE: Medical Office Building

#### 1080 Mt. Bachelor Dr., Bend, Oregon

Brokers are licensed in the state of Oregon. This information has been furnished from sources we deem reliable, but for which we assume no liability. This is an exclusive listing. The information contained herein is given in confidence with the understanding that all negotiations pertaining to this property be handled through Compass Commercial Real Estate Services. All measurements are approximate.