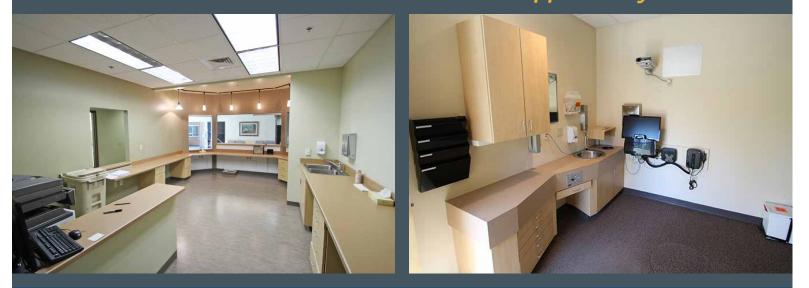

## Highlights

- Priced below replacement cost
- Great owner user or investment opportunity
- Current office vacancy rate of 3% with no new construction underway
- Flexibility to convert to general office or other use
- Excellent visibility and location on Bend's west side
- Large vestibule and waiting areas
- Heated sidewalk and covered portico
- Plumbing in most exam rooms