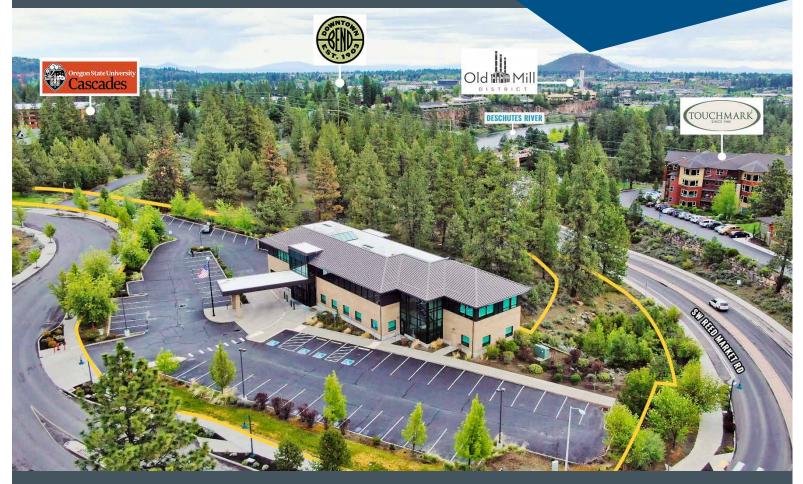

# West Side Class A Medical Office Building 14,710 SF | 1.62 AC | \$5,200,000

FOR SALE 1080 Mt. Bachelor Dr. Bend, Oregon

Great Owner User or Investment Opportunity

Graham Dent, Broker | Jay Lyons, SIOR, CCIM Grant Schultz, Broker

## **Property Details**

| Bldg. Size:    | 14,710 SF                                            |
|----------------|------------------------------------------------------|
| Stories:       | 2                                                    |
| Lot Size:      | 1.62 Acres                                           |
| Tax Lot:       | 181206DC00300                                        |
| Year Built:    | 2005                                                 |
| Zoning:        | Mixed Urban (MU)                                     |
| Parking:       | 67 onsite spaces                                     |
| Cross Streets: | On SW Mt. Bachelor Dr.<br>between SW Reed Market Rd. |

## Highlights

- Priced below replacement cost
- Great owner user or investment opportunity
- Current office vacancy rate of 3% with no new construction underway
- Flexibility to convert to general office or other use
- Excellent visibility and location on Bend's west side
- Large vestibule and waiting areas
- Heated sidewalk and covered portico
- Plumbing in most exam rooms