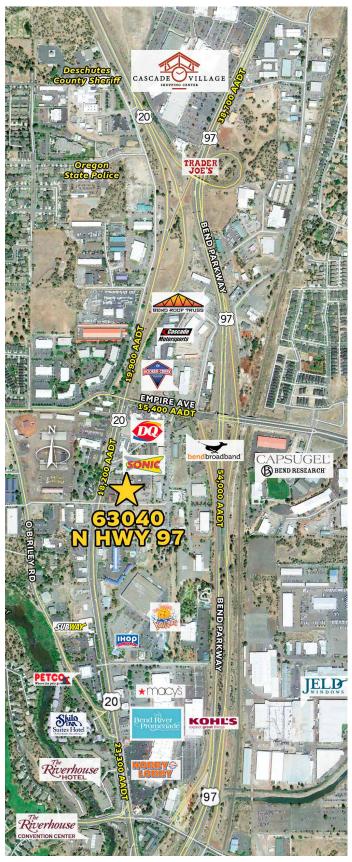

### **FOR LEASE**

63040 N Highway 97 Bend, Oregon

### **Excellent Opportunity for Box Retailer**

Russell Huntamer, CCIM | Joel Thomas, Broker Tom Standish, Broker

600 SW Columbia St., Ste. 6100 | Bend, OR 97702 541.383.2444 | www.compasscommercial.com

## Box Retail or Retail Suites on N Hwy 97

#### **Highlights**

- Suite B is built out as a spa and salon
- Highly visible retail suites on Business Highway 97
- 15,500 cars per day
- Easy access to Highway 97/Bend Parkway
- Near hotels, fast food and other retailers
- 12′ grade level roll up door
- 16' high ceilings