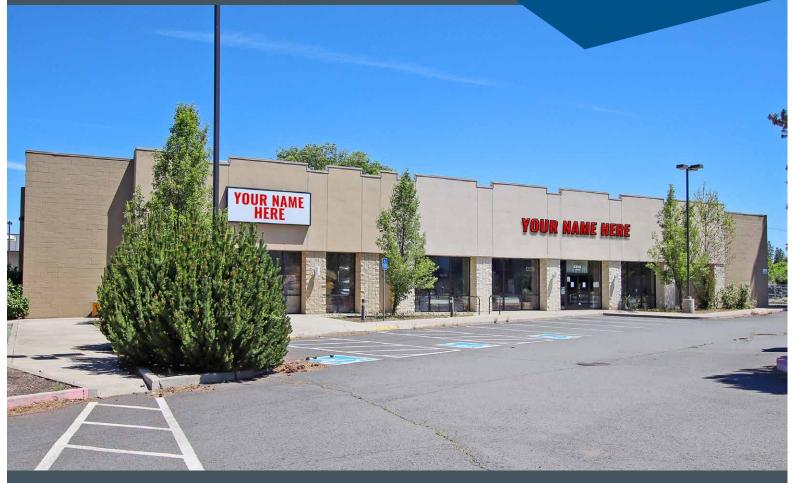

# High Visibility Box Retail or Retail Suites

5,200-19,089 SF | \$13-\$18/SF/Yr. NNN

### **FOR LEASE**

63040 N Highway 97 Bend, Oregon

## Box Retail or Retail Suites on N Hwy 97

#### **Highlights**

- Suite B is built out as a spa and salon
- Highly visible retail suites on Business Highway 97
- 15,500 cars per day
- Easy access to Highway 97/Bend Parkway
- Near hotels, fast food and other retailers
- 12′ grade level roll up door
- 16' high ceilings