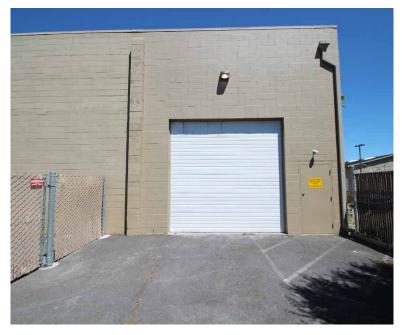

#### **Highlights**

- Suite B is built out as a spa and salon
- Highly visible retail suites on Business Highway 97
- 15,500 cars per day
- Easy access to Highway 97/Bend Parkway
- Near hotels, fast food and other retailers
- 12′ grade level roll up door
- 16' high ceilings