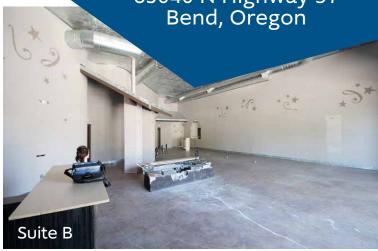

#### **Property Details**

**Suite A:** 13,889 SF – \$15/SF/Mo. NNN

**Suite B:** 5,200 SF – \$18/SF/Mo. NNN

(Suite A must be leased before landlord will lease Suite B)

**Suite A&B:** 19,089 SF – \$13/SF/Mo. NNN

#### **Highlights**

- Suite B is built out as a spa and salon
- Highly visible retail suites on Business Highway 97
- 15,500 cars per day
- Easy access to Highway 97/Bend Parkway
- Near hotels, fast food and other retailers
- 12′ grade level roll up door
- 16' high ceilings