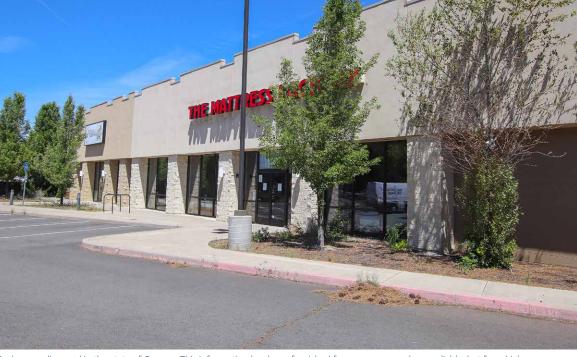

# High Visibility Box Retail or Retail Suites

5,200-19,089 SF | \$13-\$18/SF/Yr. NNN

### **FOR LEASE**

63040 N Highway 97 Bend, Oregon

## Box Retail or Retail Suites on N Hwy 97

#### **Highlights**

- Suite B is built out as a spa and salon
- Highly visible retail suites on Business Highway 97
- 15,500 cars per day
- Easy access to Highway 97/Bend Parkway
- Near hotels, fast food and other retailers
- 12′ grade level roll up door
- 16' high ceilings