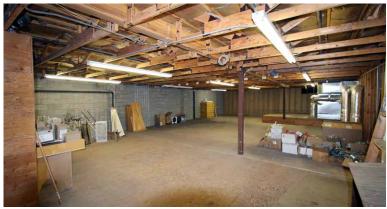

#### **Highlights**

- Suite B is built out as a spa and salon
- Highly visible retail suites on Business Highway 97
- 15,500 cars per day
- Easy access to Highway 97/Bend Parkway
- Near hotels, fast food and other retailers
- 12′ grade level roll up door
- 16' high ceilings