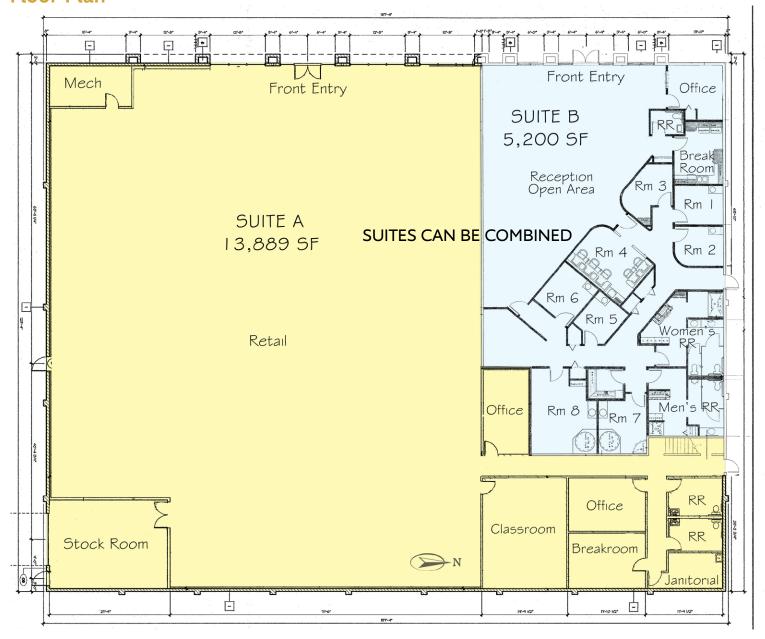

#### **Property Details**

**Suite A:** 13,889 SF – \$15/SF/Mo. NNN

**Suite B:** 5,200 SF – \$18/SF/Mo. NNN

(Suite A must be leased before landlord will lease Suite B)

**Suite A&B:** 19,089 SF – \$13/SF/Mo. NNN

#### Floor Plan

Joel Thomas, Broker jthomas@compasscommercial.com

Tom Standish, Broker tstandish@compasscommercial.com

541.383.2444

Brokers are licensed in the state of Oregon. This information has been furnished from sources we deem reliable, but for which we assume no liability. This is an exclusive listing. The information contained herein is given in confidence with the understanding that all negotiations pertaining to this property be handled through Compass Commercial Real Estate Services. All measurements are approximate.