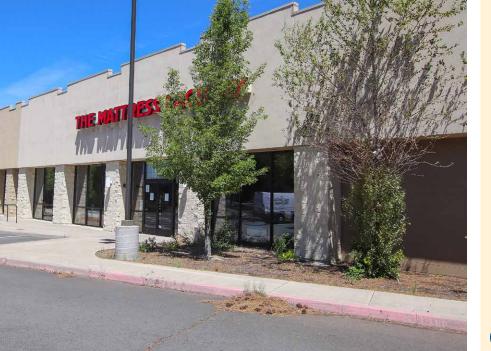

# High Visibility Box Retail or Retail Suites

5,200-19,089 SF | \$13-\$18/SF/Yr. NNN

### **FOR LEASE**

63040 N Highway 97 Bend, Oregon

## Box Retail or Retail Suites on N Hwy 97

#### **Highlights**

- Suite B is built out as a spa and salon
- Highly visible retail suites on Business Highway 97
- 15,500 cars per day
- Easy access to Highway 97/Bend Parkway
- Near hotels, fast food and other retailers
- 12′ grade level roll up door
- 16' high ceilings