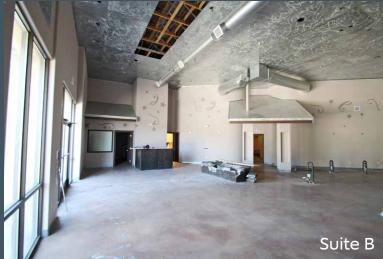

#### **Property Details**

**Suite A:** 13,889 SF – \$15/SF/Mo. NNN

**Suite B:** 5,200 SF – \$18/SF/Mo. NNN

(Suite A must be leased before landlord will lease Suite B)

**Suite A&B:** 19,089 SF – \$13/SF/Mo. NNN

#### **Highlights**

- Suite B is built out as a spa and salon
- Highly visible retail suites on Business Highway 97
- 15,500 cars per day
- Easy access to Highway 97/Bend Parkway
- Near hotels, fast food and other retailers
- 12′ grade level roll up door
- 16' high ceilings