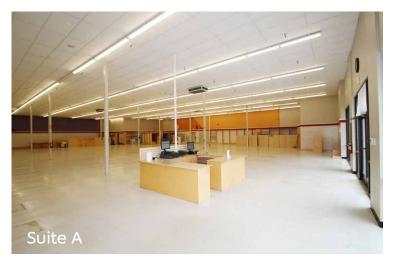

#### **Property Details**

**Suite A:** 13,889 SF – \$15/SF/Mo. NNN

**Suite B:** 5,200 SF – \$18/SF/Mo. NNN

(Suite A must be leased before landlord will lease Suite B)

**Suite A&B:** 19,089 SF – \$13/SF/Mo. NNN

#### **Highlights**

- Suite B is built out as a spa and salon
- Highly visible retail suites on Business Highway 97
- 15,500 cars per day
- Easy access to Highway 97/Bend Parkway
- Near hotels, fast food and other retailers
- 12′ grade level roll up door
- 16' high ceilings