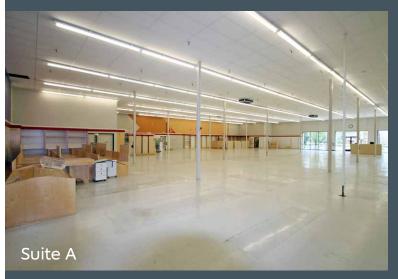

#### **Property Details**

**Suite A:** 13,889 SF – \$15/SF/Mo. NNN

**Suite B:** 5,200 SF – \$18/SF/Mo. NNN

(Suite A must be leased before landlord will lease Suite B)

**Suite A&B:** 19,089 SF – \$13/SF/Mo. NNN

#### **Highlights**

- Suite B is built out as a spa and salon
- Highly visible retail suites on Business Highway 97
- 15,500 cars per day
- Easy access to Highway 97/Bend Parkway
- Near hotels, fast food and other retailers
- 12′ grade level roll up door
- 16' high ceilings