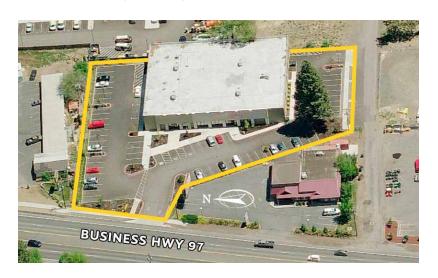

**Lot Size:** 1.46 Acres

Year Built: 1980

**Zoning:** Commercial General (CG)

**Parking:** 64 on-site parking spaces

#### **Highlights**

- Suite B is built out as a spa and salon
- Highly visible retail suites on Business Highway 97
- 15,500 cars per day
- Easy access to Highway 97/Bend Parkway
- Near hotels, fast food and other retailers
- 12′ grade level roll up door
- 16' high ceilings