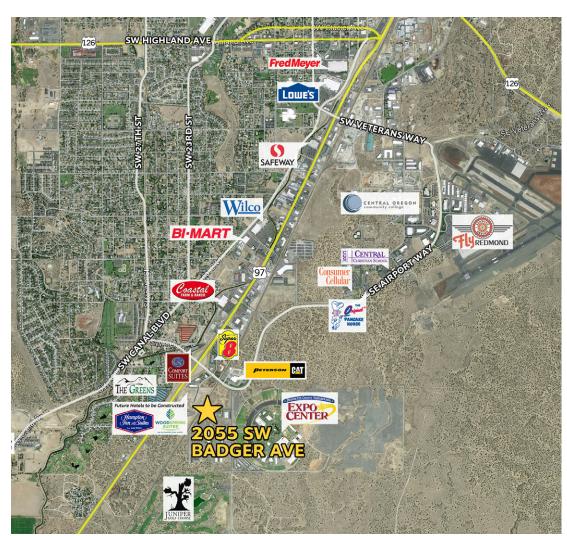

### Industrial Land in Redmond's Enterprise Zone

1.24 AC | \$297,000

# FOR SALE

2055 SW Badger Ave Redmond, Oregon

Near Roberts Field Airport with Easy Access to HWY 97

Dan Kemp, Partner | Peter May, CCIM Russell Huntamer, CCIM

600 SW Columbia St., Ste. 6100 | Bend, OR 97702 541.383.2444 | www.compasscommercial.com

## FOR SALE

2055 SW Badger Ave Redmond, Oregon

- Relatively flat lot ready for building
- Cascade Mountain views
- Located near the Deschutes County Fairgrounds and Roberts Field Airport with easy access to Highway 97