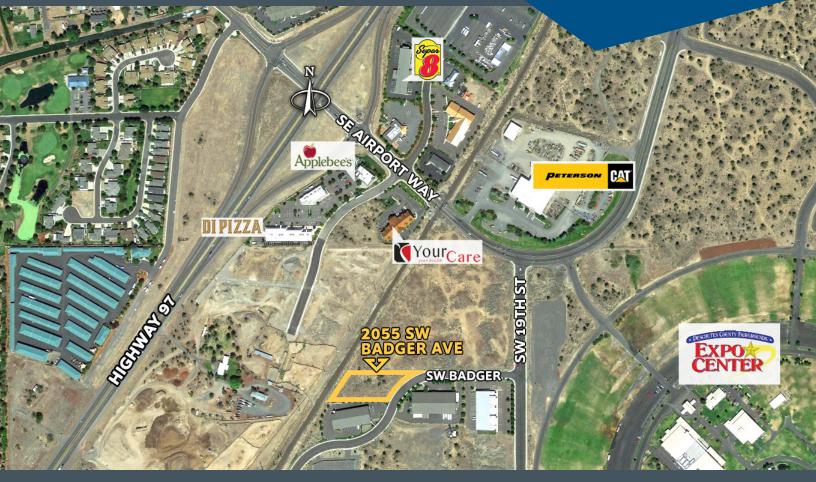

### Industrial Land in Redmond's Enterprise Zone

1.24 AC | \$297,000

# FOR SALE

2055 SW Badger Ave Redmond, Oregon

Near Roberts Field Airport with Easy Access to HWY 97

Dan Kemp, Partner | Peter May, CCIM Russell Huntamer, CCIM

600 SW Columbia St., Ste. 6100 | Bend, OR 97702 541.383.2444 | www.compasscommercial.com

## FOR SALE

2055 SW Badger Ave Redmond, Oregon

- Relatively flat lot ready for building
- Cascade Mountain views
- Located near the Deschutes County Fairgrounds and Roberts Field Airport with easy access to Highway 97