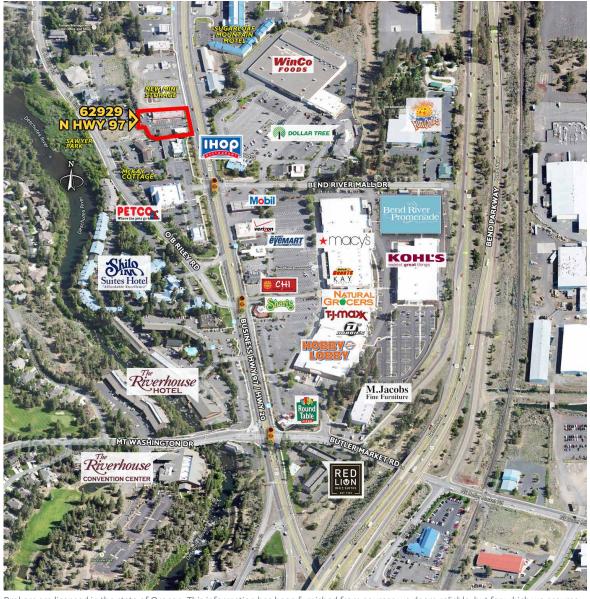

## **FOR SALE**

62929 N Hwy 97 Bend, Oregon

Two-Tenant, Fully Leased Investment along Highway 97

Jay Lyons, SIOR, CCIM, Partner Graham Dent, Partner | Grant Schultz, Broker

600 SW Columbia St., Ste. 6100 | Bend, OR 97702 541.383.2444 | www.compasscommercial.com

### **Highlights**

- Excellent visibility along one of Bend's busiest corridors
- Desirable central location adjacent to Bend River Promenade shopping center
- Current tenants have been in place for 13+ years
- Staggered lease expirations
- Ample onsite parking and ADA upgrades

# **FOR SALE**

62929 N Hwy 97 Bend, Oregon