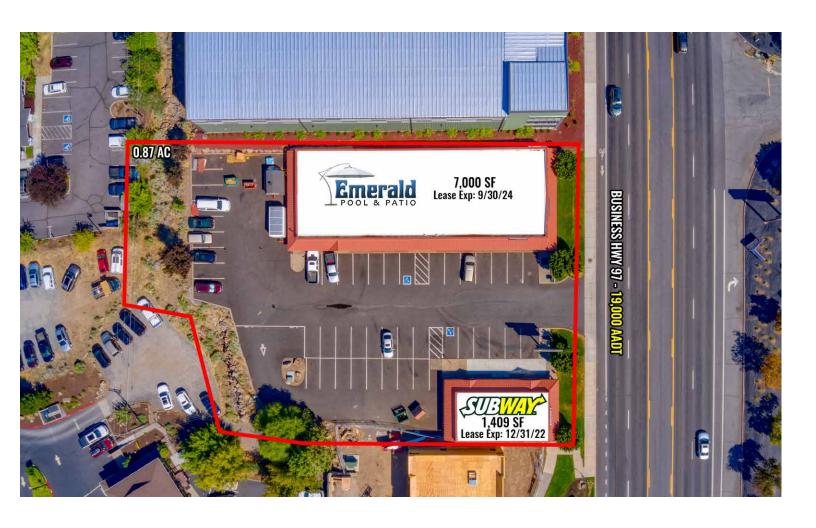

#### **Property Details**

**Bldg. A:** 1,409 SF

**Bldg B:** 7,000 SF

**Lot Size:** 0.87 Acres

Year Built: 1991

**Zoning:** Commercial General (CG)

**Parking:** 46 striped spaces