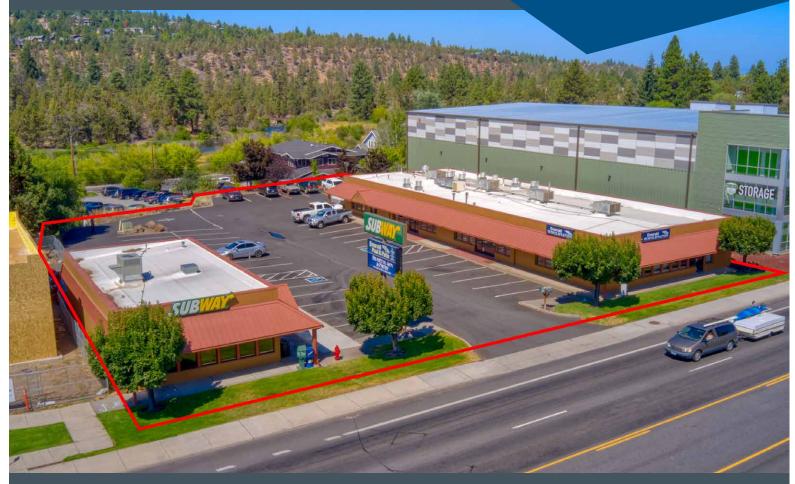

# 100% Leased Retail Investment in Central Bend

8,409 SF | \$1,800,000 | 5.5% Cap Rate

## **FOR SALE**

62929 N Hwy 97 Bend, Oregon

Two-Tenant, Fully Leased Investment along Highway 97

Jay Lyons, SIOR, CCIM, Partner Graham Dent, Partner | Grant Schultz, Broker

600 SW Columbia St., Ste. 6100 | Bend, OR 97702 541.383.2444 | www.compasscommercial.com

### **Highlights**

- Excellent visibility along one of Bend's busiest corridors
- Desirable central location adjacent to Bend River Promenade shopping center
- Current tenants have been in place for 13+ years
- Staggered lease expirations
- Ample onsite parking and ADA upgrades