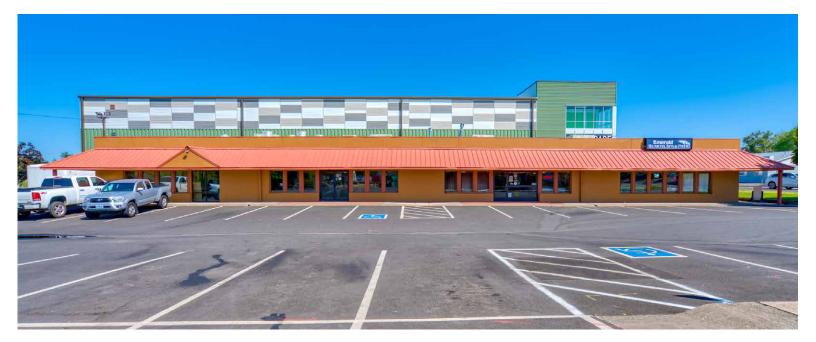

# 100% Leased Retail Investment in Central Bend

8,409 SF | \$1,800,000 | 5.5% Cap Rate

## **FOR SALE**

62929 N Hwy 97 Bend, Oregon

Two-Tenant, Fully Leased Investment along Highway 97

Jay Lyons, SIOR, CCIM, Partner Graham Dent, Partner | Grant Schultz, Broker

600 SW Columbia St., Ste. 6100 | Bend, OR 97702 541.383.2444 | www.compasscommercial.com

#### **Property Details**

**Bldg. A:** 1,409 SF

**Bldg B:** 7,000 SF

**Lot Size:** 0.87 Acres

Year Built: 1991

**Zoning:** Commercial General (CG)

**Parking:** 46 striped spaces

### **Highlights**

- Excellent visibility along one of Bend's busiest corridors
- Desirable central location adjacent to Bend River Promenade shopping center
- Current tenants have been in place for 13+ years
- Staggered lease expirations
- Ample onsite parking and ADA upgrades