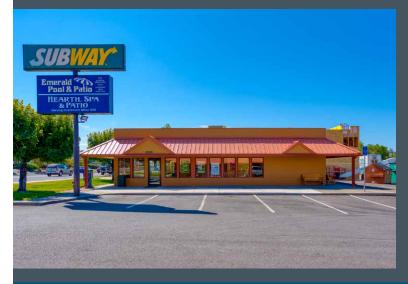

## **Retail Buildings**

#### **Property Details**

**Bldg. A:** 1,409 SF

**Bldg B:** 7,000 SF

**Lot Size:** 0.87 Acres

Year Built: 1991

**Zoning:** Commercial General (CG)

**Parking:** 46 striped spaces