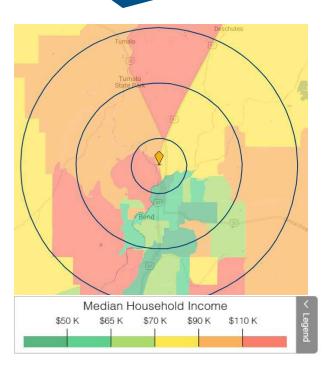

# CHECK OUT THE 3D TOUR AT COMPASSCOMMERCIAL.COM/62929

| Demographics               | 1 Mi. Radius | 3 Mi. Radius | 5 Mi. Radius |
|----------------------------|--------------|--------------|--------------|
| 2020 Population            | 7,212        | 62,871       | 101,957      |
| 2025 Population            | 8,262        | 71,656       | 116,232      |
| Pop. Growth 2010-2020      | 36.85%       | 29.88%       | 30.20%       |
| Pop. Growth 2020-2025      | 14.56%       | 13.97%       | 14.00%       |
| Average Age                | 40.60        | 39.40        | 39.60        |
| 2020 Total Households (HH) | 2,976        | 26,352       | 41,926       |
| HH Growth 2020-2025        | 14.58%       | 13.94%       | 13.98%       |
| Median HH Income           | \$71,025     | \$70,893     | \$72,518     |
| 2019 Avg. HH Size          | 2.40         | 2.40         | 2.40         |
| 2019 Total Businesses      | 1,031        | 4,337        | 5,743        |
| Median Home Value          | \$474,609    | \$407,196    | \$396,776    |
| Total Businesses           | 683          | 5,581        | 6,934        |
| Total Employees            | 5,989        | 47,411       | 59,036       |