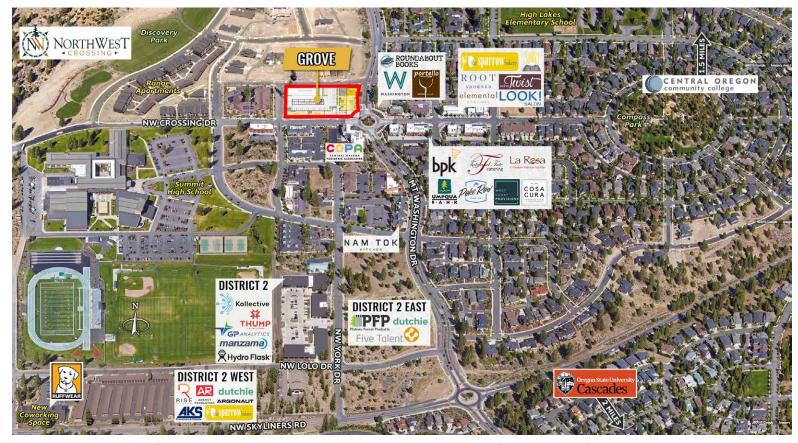

#### **NORTHWEST CROSSING**

At NorthWest Crossing, it's all about livability. With almost 1,550 housing units projected at build-out within the next couple of years and stretching over 486 acres, 82% of which are zoned residential, NorthWest Crossing follows the "traditional neighborhood development" concept of design that is being embraced in Bend real estate and across the country. This neighborhood was thoughtfully designed to provide residents with conveniences like restaurants, shops, parks, schools and trails. Pedestrian-friendly streetscapes invite neighbors out of their homes, resulting in less reliance on vehicles.