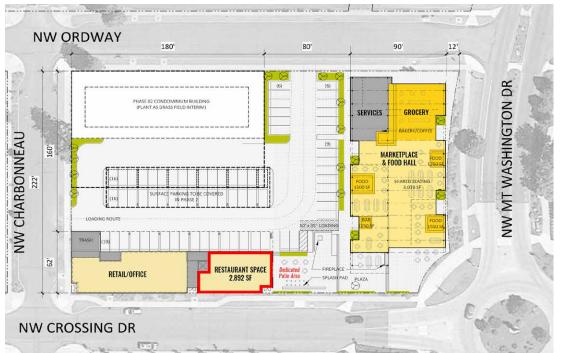

#### **RESTAURANT FLOOR PLAN**

#### **PROPERTY DETAILS**

Avail. Space: 2,892 RSF

Lease Rate: \$3.15/SF/Mo. NNN

TI Allowance: \$35/USF

**CAMs:** Est. at \$0.60/SF/Mo.

(electricity & gas separately metered)

**Lot Size:** 1.8 Acres

**Zoning:** Commercial Limited (CL)