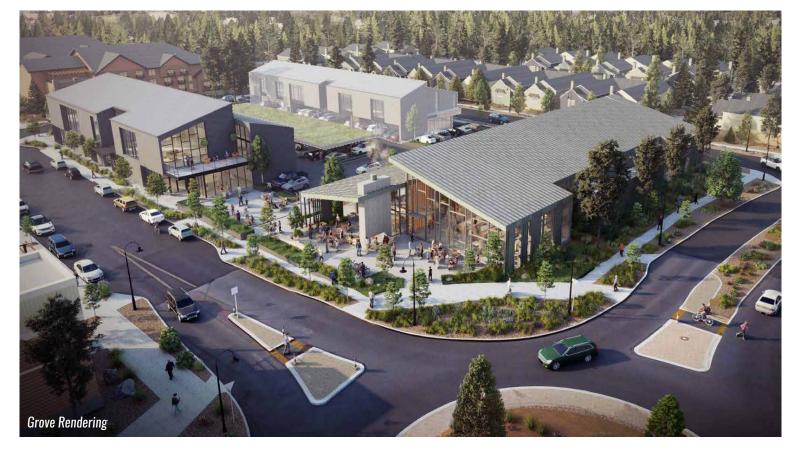

## **Grove Restaurant Space**

2838 NW Crossing Dr., Bend, OR 97703

### **BRAND NEW RESTAURANT SPACE IN NORTHWEST CROSSING**

Jay Lyons, SIOR, CCIM | Grant Schultz, Broker

600~SW Columbia St., Ste.  $6100~\mid~\text{Bend},$  OR  $97702~\mid~\text{Columbia}$ 

**541.383.2444** | www.CompassCommercial.com

#### **HIGHLIGHTS**

- First generation restaurant space in the heart of NorthWest Crossing
- Dedicated outdoor patio area
- Surrounded by schools, businesses and residential neighborhoods
- Excellent frontage on NW Crossing Drive
- Traffic counts exceed 9,000 AADT on Mt. Washington Drive
- Building signage available
- Less than one mile from William E. Miller and High Lakes Elementary Schools, Pacific Crest Middle School and Summit High School