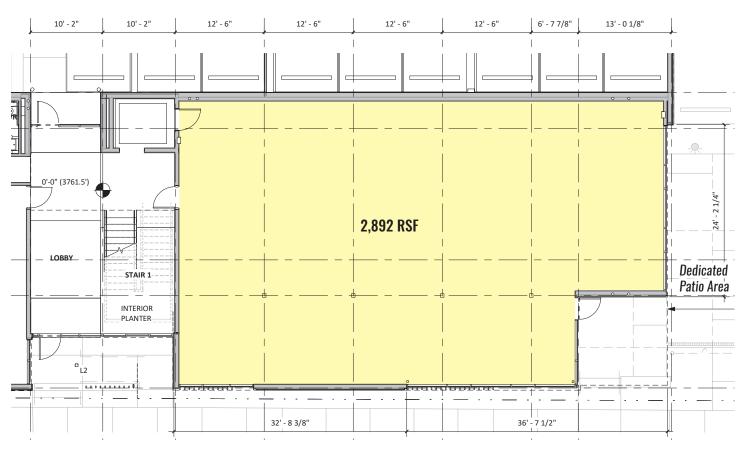

#### **RESTAURANT FLOOR PLAN**

# FOR LEASE

2,892 RSF | \$3.15/SF/MO. NNN

#### **PROPERTY DETAILS**

Avail. Space: 2,892 RSF

Lease Rate: \$3.15/SF/Mo. NNN

TI Allowance: \$35/USF

**CAMs:** Est. at \$0.60/SF/Mo.

(electricity & gas separately metered)

**Lot Size:** 1.8 Acres

**Zoning:** Commercial Limited (CL)