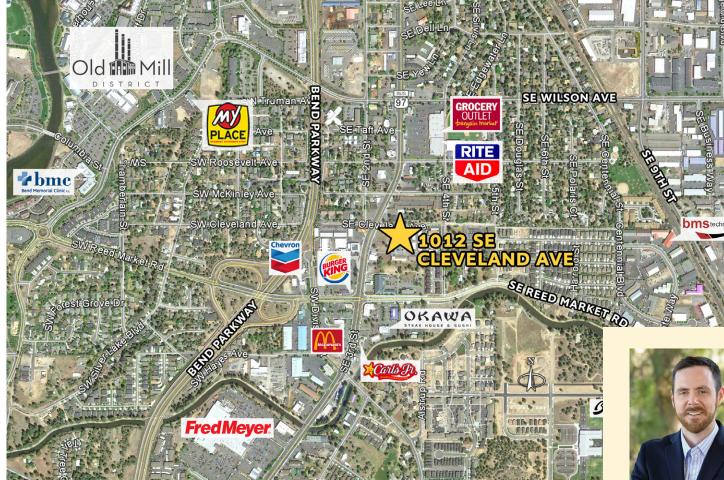

## **Highlights**

- Well maintained retail building located just off of 3rd Street with traffic counts of 18,377 AADT
- 80% of the property leased with NNN leases
- Tenants include Too Sweet Cakes, Kelly D's Sports Bar & Grill and Old Mill Barber
- Monument signage
- Numerous improvements made to the building in recent years