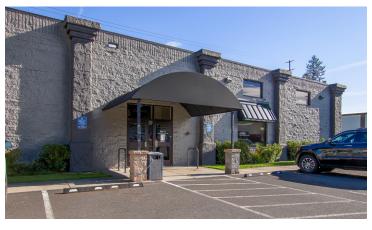

## **Highlights**

- Well maintained retail building located just off of 3rd Street with traffic counts of 18,377 AADT
- 80% of the property leased with NNN leases
- Tenants include Too Sweet Cakes, Kelly D's Sports Bar & Grill and Old Mill Barber
- Monument signage
- Numerous improvements made to the building in recent years