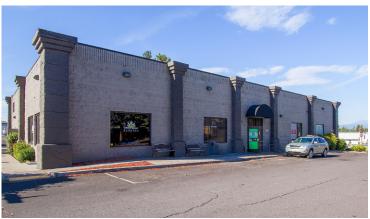

nd, OR 97702 541.383.2444 | www.compasscommercial.com



### **Retail Building**

## Sale Price: \$1,325,000

#### Financials Available!



### **Property Details**

Bldg. Size: 9,158 Gross SF

8,296 Rentable SF

Avail. Space: Suite 3 - 1,635 SF

Lot Size: 0.42 Acre

Year Built: 1977

**Zoning:** Commercial General (CG)

**Parking:** 26 onsite spaces

## **Highlights**

- Well maintained retail building located just off of 3rd Street with traffic counts of 18,377 AADT
- 80% of the property leased with NNN leases
- Tenants include Too Sweet Cakes, Kelly D's Sports Bar & Grill and Old Mill Barber
- Monument signage
- Numerous improvements made to the building in recent years

### Suite 3 Available for Occupancy









# **FOR SALE**

1012 SE Cleveland Square Lp Bend, Oregon





















Brokers are licensed in the state of Oregon. This information has been furnished from sources we deem reliable, but for which we assume no liability. This is an exclusive listing. The information contained herein is given in confidence with the understanding that all negotiations pertaining to this property be handled through Compass Commercial Real Estate Services. All measurements are approximate.



Jay Lyons, SIOR, CCIM jlyons@compasscommercial.com



Russell Huntamer, CCIM rh@compasscommercial.com



Grant Schultz, Broker gschultz@compasscommercial.com

**COMPASS** 

COMMERCIAL