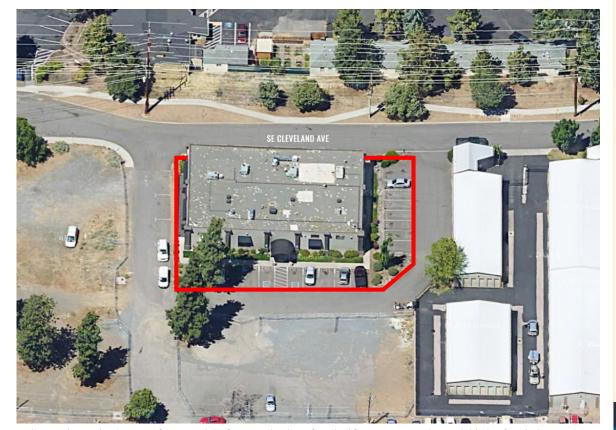

### **Retail Building**

### **Property Details**

Bldg. Size: 9,158 Gross SF

8,296 Rentable SF

Avail. Space: Suite 3 - 1,635 SF

Lot Size: 0.42 Acre

Year Built: 1977

**Zoning:** Commercial General (CG)

**Parking:** 26 onsite spaces

## **Highlights**

- Well maintained retail building located just off of 3rd Street with traffic counts of 18,377 AADT
- 80% of the property leased with NNN leases
- Tenants include Too Sweet Cakes, Kelly D's Sports Bar & Grill and Old Mill Barber
- Monument signage
- Numerous improvements made to the building in recent years