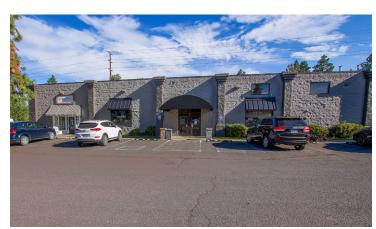

# Multi-Tenant Retail Investment Opportunity 9,158 SF | 0.42 AC | \$1,325,000

## **FOR SALE**

1012 SE Cleveland Square Lp Bend, Oregon

### **Property Details**

Bldg. Size: 9,158 Gross SF

8,296 Rentable SF

Avail. Space: Suite 3 - 1,635 SF

Lot Size: 0.42 Acre

Year Built: 1977

**Zoning:** Commercial General (CG)

**Parking:** 26 onsite spaces