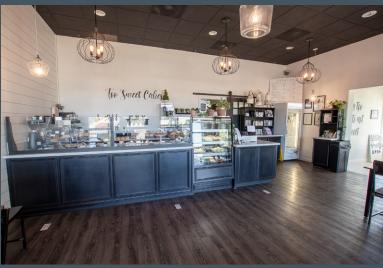

## **Highlights**

- Well maintained retail building located just off of 3rd Street with traffic counts of 18,377 AADT
- 80% of the property leased with NNN leases
- Tenants include Too Sweet Cakes, Kelly D's Sports Bar & Grill and Old Mill Barber
- Monument signage
- Numerous improvements made to the building in recent years