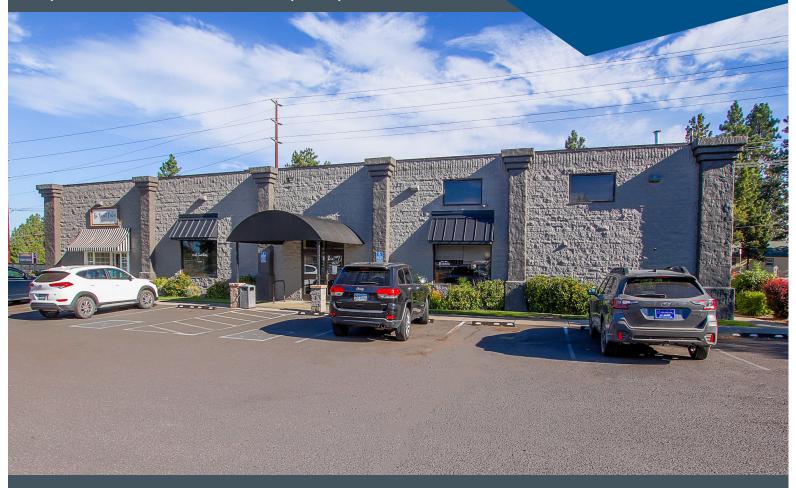

# Multi-Tenant Retail Investment Opportunity 9,158 SF | 0.42 AC | \$1,325,000

### **Retail Building**

### **Property Details**

Bldg. Size: 9,158 Gross SF

8,296 Rentable SF

Avail. Space: Suite 3 - 1,635 SF

Lot Size: 0.42 Acre

Year Built: 1977

**Zoning:** Commercial General (CG)

**Parking:** 26 onsite spaces

## **Highlights**

- Well maintained retail building located just off of 3rd Street with traffic counts of 18,377 AADT
- 80% of the property leased with NNN leases
- Tenants include Too Sweet Cakes, Kelly D's Sports Bar & Grill and Old Mill Barber
- Monument signage
- Numerous improvements made to the building in recent years