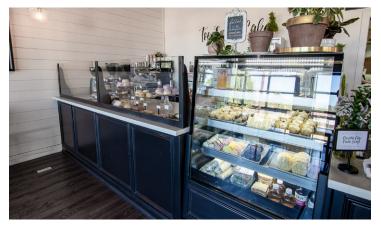

## **Highlights**

- Well maintained retail building located just off of 3rd Street with traffic counts of 18,377 AADT
- 80% of the property leased with NNN leases
- Tenants include Too Sweet Cakes, Kelly D's Sports Bar & Grill and Old Mill Barber
- Monument signage
- Numerous improvements made to the building in recent years