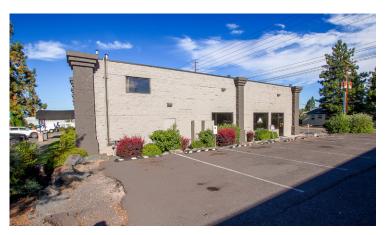

### **Retail Building**

### **Property Details**

Bldg. Size: 9,158 Gross SF

8,296 Rentable SF

Avail. Space: Suite 3 - 1,635 SF

Lot Size: 0.42 Acre

Year Built: 1977

**Zoning:** Commercial General (CG)

**Parking:** 26 onsite spaces

## **Highlights**

- Well maintained retail building located just off of 3rd Street with traffic counts of 18,377 AADT
- 80% of the property leased with NNN leases
- Tenants include Too Sweet Cakes, Kelly D's Sports Bar & Grill and Old Mill Barber
- Monument signage
- Numerous improvements made to the building in recent years