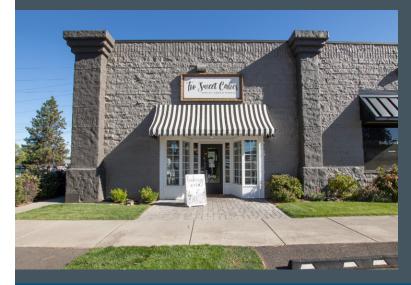

## **Highlights**

- Well maintained retail building located just off of 3rd Street with traffic counts of 18,377 AADT
- 80% of the property leased with NNN leases
- Tenants include Too Sweet Cakes, Kelly D's Sports Bar & Grill and Old Mill Barber
- Monument signage
- Numerous improvements made to the building in recent years