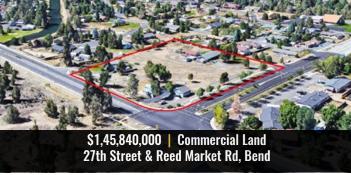

#### **NOTABLE SALES**

| PROPERTY/BUILDING                   | PROPERTY TYPE   | LOCATION   | PRICE       |
|-------------------------------------|-----------------|------------|-------------|
| Outlaw Station                      | Retail          | Sisters    | \$8,397,000 |
| Petrosa - 21350 NE Butler Market Rd | Commercial Land | Bend       | \$8,000,000 |
| 3523 SW Empire Dr                   | Industrial      | Prineville | \$4,300,000 |
| Brinson Blvd.                       | Land            | Bend       | \$3,509,609 |
| 236 NW Kingwood Ave                 | Office          | Redmond    | \$2,450,000 |
| Sockeye Place                       | Industrial Land | Bend       | \$2,342,003 |
| 20790 High Desert Lane              | Industrial      | Bend       | \$2,300,000 |
| 21350 NE Butler Market Road         | Commercial Land | Bend       | \$2,250,000 |
| 244 NW Kingwood Ave                 | Office          | Redmond    | \$2,200,000 |
| 21380 Butler Market Rd              | Commercial Land | Bend       | \$2,134,000 |
| Spencer Bros, LLC                   | Commercial Land | Redmond    | \$2,000,000 |
| FedEx Building                      | Industrial      | Bend       | \$1,800,000 |
| 3818 SW 21st Place                  | Office          | Redmond    | \$1,500,000 |
| 27th and Reed Market                | Land            | Bend       | \$1,450,840 |
| 443 SW Evergreen                    | Retail          | Redmond    | \$1,253,000 |