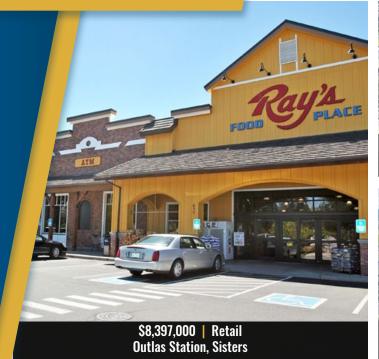

#### **NOTABLE SALES**

| PROPERTY/BUILDING                   | PROPERTY TYPE   | LOCATION   | PRICE       |
|-------------------------------------|-----------------|------------|-------------|
| Outlaw Station                      | Retail          | Sisters    | \$8,397,000 |
| Petrosa - 21350 NE Butler Market Rd | Commercial Land | Bend       | \$8,000,000 |
| 3523 SW Empire Dr                   | Industrial      | Prineville | \$4,300,000 |
| Brinson Blvd.                       | Land            | Bend       | \$3,509,609 |
| 236 NW Kingwood Ave                 | Office          | Redmond    | \$2,450,000 |
| Sockeye Place                       | Industrial Land | Bend       | \$2,342,003 |
| 20790 High Desert Lane              | Industrial      | Bend       | \$2,300,000 |
| 21350 NE Butler Market Road         | Commercial Land | Bend       | \$2,250,000 |
| 244 NW Kingwood Ave                 | Office          | Redmond    | \$2,200,000 |
| 21380 Butler Market Rd              | Commercial Land | Bend       | \$2,134,000 |
| Spencer Bros, LLC                   | Commercial Land | Redmond    | \$2,000,000 |
| FedEx Building                      | Industrial      | Bend       | \$1,800,000 |
| 3818 SW 21st Place                  | Office          | Redmond    | \$1,500,000 |
| 27th and Reed Market                | Land            | Bend       | \$1,450,840 |
| 443 SW Evergreen                    | Retail          | Redmond    | \$1,253,000 |