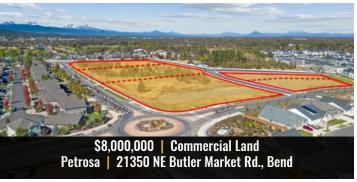

#### **NOTABLE SALES**

| PROPERTY/BUILDING                   | PROPERTY TYPE   | LOCATION   | PRICE       |
|-------------------------------------|-----------------|------------|-------------|
| Outlaw Station                      | Retail          | Sisters    | \$8,397,000 |
| Petrosa - 21350 NE Butler Market Rd | Commercial Land | Bend       | \$8,000,000 |
| 3523 SW Empire Dr                   | Industrial      | Prineville | \$4,300,000 |
| Brinson Blvd.                       | Land            | Bend       | \$3,509,609 |
| 236 NW Kingwood Ave                 | Office          | Redmond    | \$2,450,000 |
| Sockeye Place                       | Industrial Land | Bend       | \$2,342,003 |
| 20790 High Desert Lane              | Industrial      | Bend       | \$2,300,000 |
| 21350 NE Butler Market Road         | Commercial Land | Bend       | \$2,250,000 |
| 244 NW Kingwood Ave                 | Office          | Redmond    | \$2,200,000 |
| 21380 Butler Market Rd              | Commercial Land | Bend       | \$2,134,000 |
| Spencer Bros, LLC                   | Commercial Land | Redmond    | \$2,000,000 |
| FedEx Building                      | Industrial      | Bend       | \$1,800,000 |
| 3818 SW 21st Place                  | Office          | Redmond    | \$1,500,000 |
| 27th and Reed Market                | Land            | Bend       | \$1,450,840 |
| 443 SW Evergreen                    | Retail          | Redmond    | \$1,253,000 |