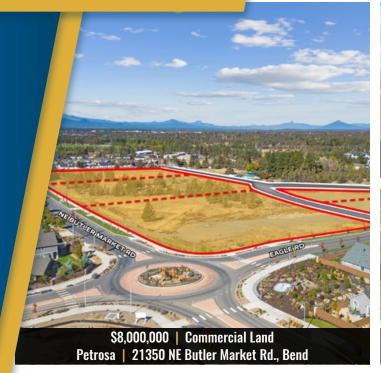

### **NOTABLE SALES**

| PROPERTY/BUILDING                   | PROPERTY TYPE   | LOCATION    | PRICE       |
|-------------------------------------|-----------------|-------------|-------------|
| Petrosa - 21350 NE Butler Market Rd | Commercial Land | Bend, OR    | \$8,000,000 |
| Neff Place - 1500 NE Cushing Dr     | Retail          | Bend, OR    | \$3,850,412 |
| 1271 NW Wall St                     | Retail          | Bend, OR    | \$2,900,000 |
| 810 SW 11th St                      | Retail          | Redmond, OR | \$1,536,500 |
| Virginia Center Lot                 | Commercial Land | Redmond, OR | \$925,000   |
| 753 SW 11th St                      | Office          | Redmond, OR | \$610,000   |
| 1462 NE Cushing Dr                  | Restaurant      | Bend, OR    | \$600,000   |