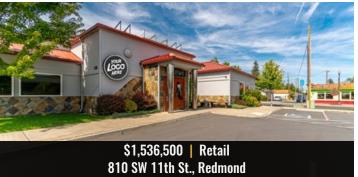

### **NOTABLE SALES**

| PROPERTY/BUILDING                   | PROPERTY TYPE   | LOCATION    | PRICE       |
|-------------------------------------|-----------------|-------------|-------------|
| Petrosa - 21350 NE Butler Market Rd | Commercial Land | Bend, OR    | \$8,000,000 |
| Neff Place - 1500 NE Cushing Dr     | Retail          | Bend, OR    | \$3,850,412 |
| 1271 NW Wall St                     | Retail          | Bend, OR    | \$2,900,000 |
| 810 SW 11th St                      | Retail          | Redmond, OR | \$1,536,500 |
| Virginia Center Lot                 | Commercial Land | Redmond, OR | \$925,000   |
| 753 SW 11th St                      | Office          | Redmond, OR | \$610,000   |
| 1462 NE Cushing Dr                  | Restaurant      | Bend, OR    | \$600,000   |