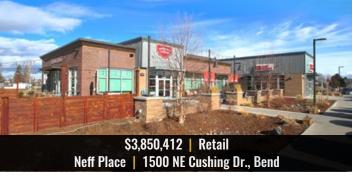

### **NOTABLE SALES**

| PROPERTY/BUILDING                   | PROPERTY TYPE   | LOCATION    | PRICE       |
|-------------------------------------|-----------------|-------------|-------------|
| Petrosa - 21350 NE Butler Market Rd | Commercial Land | Bend, OR    | \$8,000,000 |
| Neff Place - 1500 NE Cushing Dr     | Retail          | Bend, OR    | \$3,850,412 |
| 1271 NW Wall St                     | Retail          | Bend, OR    | \$2,900,000 |
| 810 SW 11th St                      | Retail          | Redmond, OR | \$1,536,500 |
| Virginia Center Lot                 | Commercial Land | Redmond, OR | \$925,000   |
| 753 SW 11th St                      | Office          | Redmond, OR | \$610,000   |
| 1462 NE Cushing Dr                  | Restaurant      | Bend, OR    | \$600,000   |