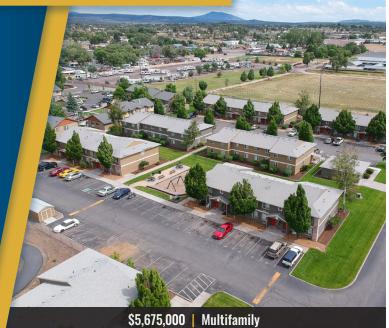

## Terry O'Neil, CCIM Broker

\$5,675,000 | Multifamily Cascade Ridge Apartments | 366 SW M Street, Madras

### **NOTABLE SALES**

| PROPERTY/BUILDING            | PROPERTY TYPE  | LOCATION   | PRICE       |
|------------------------------|----------------|------------|-------------|
| Columbia State Bank Building | Mixed Use      | Bend       | \$8,000,000 |
| Cascade Ridge Apartments     | Multifamily    | Madras     | \$5,675,000 |
| 1419 & 1455 NW 8th St        | Multifamily    | Bend       | \$3,900,000 |
| 141 NW Greenwood Ave         | Office         | Bend       | \$3,550,000 |
| 687 SE Glenwood Dr           | Industrial     | Bend       | \$2,950,000 |
| 62910 Peerless Ct            | Industrial     | Bend       | \$2,569,000 |
| 90 SE Bridgeford Blvd        | Industrial     | Bend       | \$2,380,000 |
| Hertz Car Sales              | Retail         | Bend       | \$2,245,000 |
| 244 NW Kingwood Ave          | Medical Office | Redmond    | \$2,200,000 |
| Industrial Building Complex  | Industrial     | Bend       | \$2,130,000 |
| TEC Equipment                | Land           | Redmond    | \$1,643,519 |
| COCC Foundation              | Multifamily    | Bend       | \$1,600,000 |
| Lotus Building               | Office         | Bend       | \$1,600,000 |
| Rio Vista Apartments         | Multifamily    | Prineville | \$1,400,000 |
| Apple Tree Park              | Office         | Bend       | \$1,230,000 |
| Acrovision Building          | Industrial     | Bend       | \$1,130,000 |
| Webfoot Painting             | Industrial     | Bend       | \$1,068,000 |