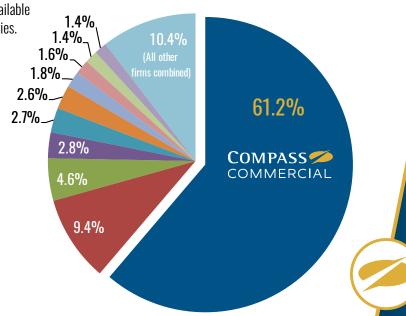

## **Central Oregon's Leading Commercial Real Estate Firm**

In both quantity and dollar value of sale listings and total number of lease listings on the market today, Compass Commercial greatly outperforms the competition.

### TOP 10 CENTRAL OREGON LEASE LISTINGS BY FIRM

SOURCE: CoStar 10/22/24, based on Total SF Available for Lease in Deschutes, Jefferson and Crook Counties.

- 2. Fratzke Commercial: 156,897 SF
- 3. Capacity Commercial: 77,260 SF
- 4. Aligned Commercial: 47.188 SF
- 5. NAI Cascade: 44.825 SF
- 6. Urban Works Real Estate : 43.500 SF
- 7. Windermere: 29,836 SF
- 8. Northwest Key : 25,858 SF
- 9. Envision Realty: 23,000 SF
- 10. First Western Properties : 22,930 SF
- All Other Firms Combined: 173,936 SF